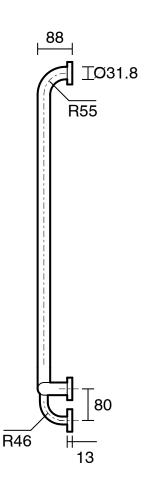

## Mobi 800 x 400mm Right Hand Shower Grab Rail Satin Stainless Steel 9501869

| SPECIFICATIONS                         |                           |
|----------------------------------------|---------------------------|
| Recommended Use                        | Domestic;Hotel;Commercial |
| Material                               | Stainless Steel 304       |
| Colour                                 | Satin Stainless Steel     |
| Mounting                               | Wall                      |
| WARRANTY                               |                           |
| Warranty - Domestic Use (Years)        | 7                         |
| Spare Parts & Labour (Years)           | 1                         |
| Please refer to Warranty Page for full | Terms and Conditions      |

Dimensions are nominal measurements only.