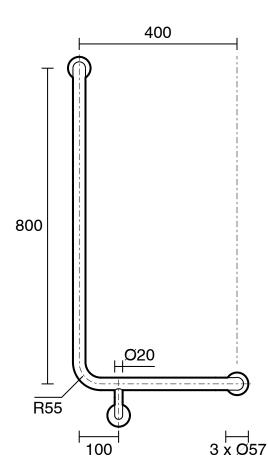

## Mobi 800 x 400mm Right Hand Shower Grab Rail Satin Stainless Steel 9501869

| SPECIFICATIONS                         |                           |
|----------------------------------------|---------------------------|
| Recommended Use                        | Domestic;Hotel;Commercial |
| Material                               | Stainless Steel 304       |
| Colour                                 | Satin Stainless Steel     |
| Mounting                               | Wall                      |
| WARRANTY                               |                           |
| Warranty - Domestic Use (Years)        | 7                         |
| Spare Parts & Labour (Years)           | 1                         |
| Please refer to Warranty Page for full | Terms and Conditions      |

Dimensions are nominal measurements only.