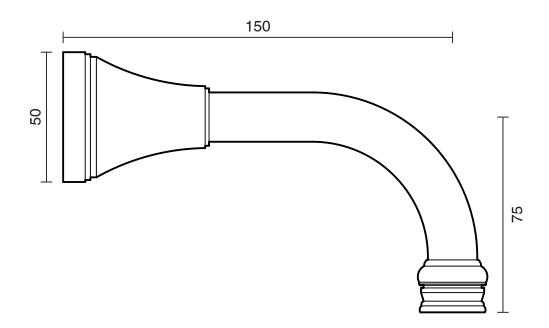

## Kado Era Wall Bath Outlet 150mm Chrome

Dimensions are nominal measurements only.