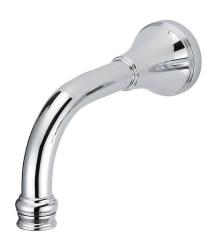

## Kado Era Wall Bath Outlet 150mm Chrome

## 9507583

| SPECIFICATIONS                                              |                              |
|-------------------------------------------------------------|------------------------------|
| Recommended Use                                             | Domestic, Hotel & Commercial |
| Colour                                                      | Chrome                       |
| Finish                                                      | Polished                     |
| Material                                                    | DR Brass                     |
| Recommended Pressure Range                                  | 150 - 500 kPa                |
| Maximum Continuous Working Temperature                      | 80 deg C                     |
| Suitable for Storage Tank Hot Water                         | Yes                          |
| Suitable for Continuous Flow Hot Water                      | Yes                          |
| Suitable for Gravity Feed Hot Water                         | No                           |
| WARRANTY                                                    |                              |
| Warranty - Domestic Use                                     | 10 Years                     |
| Spare Parts & Labour                                        | 12 Months                    |
| Please refer to Warranty Page for full Terms and Conditions |                              |