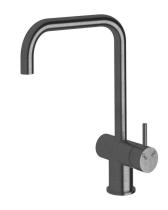

## Sussex Scala Sink Mixer Tap Large Square Spout Right Hand LUX PVD Brushed Smoked Gunmetal (4 Star) 2267083

| SPECIFICATIONS                                              |                                              |
|-------------------------------------------------------------|----------------------------------------------|
| Recommended Use                                             | Domestic;Hotel;Commercial                    |
| Colour Finish                                               | Brushed Smoke Gunmetal                       |
| Primary Material                                            | Brass                                        |
| Recommended Pressure Range                                  | 150 - 500 kPa as per AS3500                  |
| Max Continuous Working Temperature (deg C)                  | 65                                           |
| Min Continuous Working Temperature (deg C)                  | 5                                            |
| Hot Water Unit Suitability                                  | Gravity Feed;Storage<br>Tank;Continuous Flow |
| WARRANTY                                                    |                                              |
| Warranty - Domestic Use (Years)                             | 15                                           |
| Spare Parts & Labour (Years)                                | 15                                           |
| Please refer to Warranty Page for full Terms and Conditions |                                              |