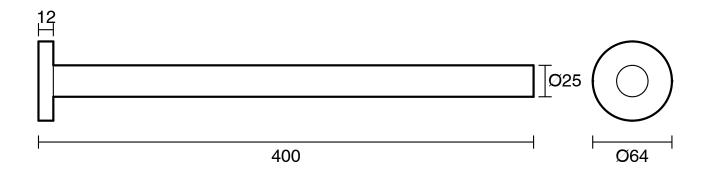

## **Sussex Scala Towel Bar 400mm Chrome**

## 2261488

| SPECIFICATIONS                                              |                           |
|-------------------------------------------------------------|---------------------------|
| Recommended Use                                             | Domestic;Hotel;Commercial |
| Colour Finish                                               | Polished Chrome           |
| Primary Material                                            | Brass                     |
| WARRANTY                                                    |                           |
| Replacement Only - Domestic Use (Years)                     | 15                        |
| Parts Replacement Only (Years)                              | 15                        |
| Please refer to Warranty Page for full Terms and Conditions |                           |

Dimensions are nominal measurements only.