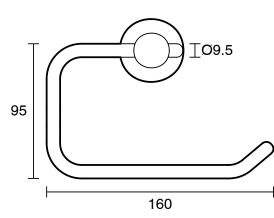

|                           |
|-------------------------------------------------------------|---------------------------|
| Recommended Use                                             | Domestic;Hotel;Commercial |
| Colour Finish                                               | Brushed Pure Gold         |
| Primary Material                                            | Brass                     |
| WARRANTY                                                    |                           |
| Replacement Only - Domestic Use (Years)                     | 15                        |
| Parts Replacement Only (Years)                              | 15                        |
| Please refer to Warranty Page for full Terms and Conditions |                           |









Dimensions are nominal measurements only.

## **CLEANING RECOMMENDATIONS:**

We recommend the use of soapy water or approved cleaners. This product should not be cleaned with abrasive materials. Damage caused by any improper treatment is not covered by the product warranty. Refer to Warranty Conditions

Disclaimer: Products in this specification manual must by regulation be installed by licensed and registered trade people. The manufacturer/distributor reserves the right to vary specifications or delete models from their range without prior notification. Dimensions are nominal measurements only. Dimensions and set-outs listed are correct at time of publication however the manufacturer/distributor takes no responsibility for printing errors.

Published 12/03/2025

To see the complete Su