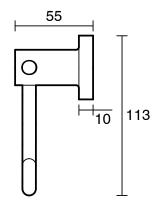

|                           |
|-------------------------------------------------------------|---------------------------|
| Recommended Use                                             | Domestic;Hotel;Commercial |
| Colour Finish                                               | Brushed Pure Gold         |
| Primary Material                                            | Brass                     |
| WARRANTY                                                    |                           |
| Replacement Only - Domestic Use (Years)                     | 15                        |
| Parts Replacement Only (Years)                              | 15                        |
| Please refer to Warranty Page for full Terms and Conditions |                           |









Dimensions are nominal measurements only.

## **CLEANING RECOMMENDATIONS:**

We recommend the use of soapy water or approved cleaners. This product should not be cleaned with abrasive materials. Damage caused by any improper treatment is not covered by the product warranty. Refer to Warranty Conditions

Disclaimer: Products in this specification manual must by regulation be installed by licensed and registered trade people. The manufacturer/distributor reserves the right to vary specifications or delete models from their range without prior notification. Dimensions are nominal measurements only. Dimensions and set-outs listed are correct at time of publication however the manufacturer/distributor takes no responsibility for printing errors.

Published 12/03/2025

To see the complete Suss