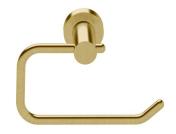

|                           |
|-------------------------------------------------------------|---------------------------|
| Recommended Use                                             | Domestic;Hotel;Commercial |
| Colour Finish                                               | Brushed Pure Gold         |
| Primary Material                                            | Brass                     |
| WARRANTY                                                    |                           |
| Replacement Only - Domestic Use (Years)                     | 15                        |
| Parts Replacement Only (Years)                              | 15                        |
| Please refer to Warranty Page for full Terms and Conditions |                           |









Dimensions are nominal measurements only.

## **CLEANING RECOMMENDATIONS:**

We recommend the use of soapy water or approved cleaners. This product should not be cleaned with abrasive materials. Damage caused by any improper treatment is not covered by the product warranty. Refer to Warranty Conditions

Disclaimer: Products in this specification manual must by regulation be installed by licensed and registered trade people. The manufacturer/distributor reserves the right to vary specifications or delete models from their range without prior notification. Dimensions are nominal measurements only. Dimensions and set-outs listed are correct at time of publication however the manufacturer/distributor takes no responsibility for printing errors.

Published 12/03/2025

To see the complet