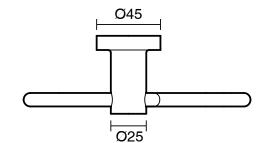

|                           |
|-------------------------------------------------------------|---------------------------|
| Recommended Use                                             | Domestic;Hotel;Commercial |
| Colour Finish                                               | Brushed Pure Gold         |
| Primary Material                                            | Brass                     |
| WARRANTY                                                    |                           |
| Replacement Only - Domestic Use (Years)                     | 15                        |
| Parts Replacement Only (Years)                              | 15                        |
| Please refer to Warranty Page for full Terms and Conditions |                           |









Dimensions are nominal measurements only.

## **CLEANING RECOMMENDATIONS:**

We recommend the use of soapy water or approved cleaners. This product should not be cleaned with abrasive materials. Damage caused by any improper treatment is not covered by the product warranty. Refer to Warranty Conditions

Disclaimer: Products in this specification manual must by regulation be installed by licensed and registered trade people. The manufacturer/distributor reserves the right to vary specifications or delete models from their range without prior notification. Dimensions are nominal measurements only. Dimensions and set-outs listed are correct at time of publication however the manufacturer/distributor takes no responsibility for printing errors.

Published 12/03/2025

To see the complete