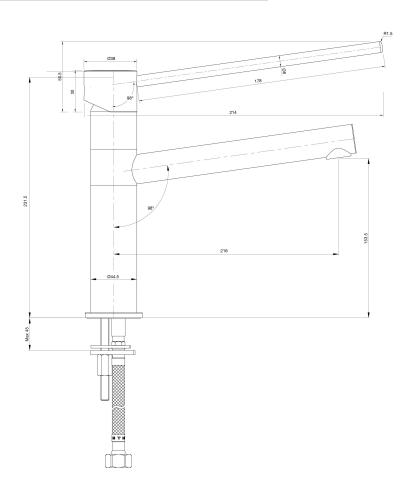

Please refer to Warranty Page for full Terms and Conditions

WATER RATING WWWW.waterrating.gov.au 7.5 litres per minute In accordance with ASINZS 6400 Licence No. 0025 Rece Limited

ree

Dimensions are nominal measurements only. Disclaimer: Products in this specification manual must by regulation be installed by licensed and

Discialmer: Products in this specification manual must by regulation be installed by licenses and registered trade people. The manufacturer/distributor reserves the right to vary specifications or delete models from their range without prior notification. Dimensions are nominal measurements only. Dimensions and set-outs listed are correct at time of publication however the manufacturer/distributor takes no responsibility for printing errors.