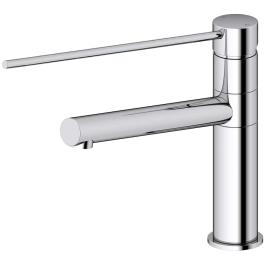

## Mizu Drift MK2 Sink Mixer with Extended Lever Chrome (4 Star)

## **SPECIFICATIONS** Recommended Use Domestic, hotel and commercial Colour Availability Chrome, Matte Black Material Brass Ceramic Disc Cartridge Type 150 - 500 kPa **Recommended Pressure Range** 1000 kPa Max Continuous Working Pressure Max Continuous Working Temperature 65 deg C Suitable for Storage Tank Hot Water Yes Suitable for Continuous Flow Hot Water Yes Suitable for Gravity Feed Hot Water No WARRANTY Warranty - Domestic Use 10 Years Spare Parts & Labour 12 Months