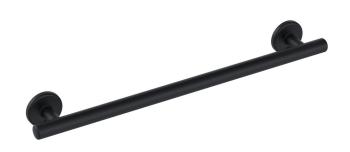

## Mizu Drift 600mm Grab Rail Straight Matte Black

## 2266511

| SPECIFICATIONS                                              |                                  |
|-------------------------------------------------------------|----------------------------------|
| Recommended Use                                             | Domestic, Hotel & Commercial     |
| Colour                                                      | Matte Black                      |
| Material                                                    | 304 grade (18/8) stainless steel |
| Weight Capacity                                             | 113 kg                           |
| Fixings                                                     | Double                           |
| WARRANTY                                                    |                                  |
| Replacement Only - Domestic Use                             | 20 Years                         |
| Parts Replacement Only                                      | 12 Months                        |
| Please refer to Warranty Page for full Terms and Conditions |                                  |