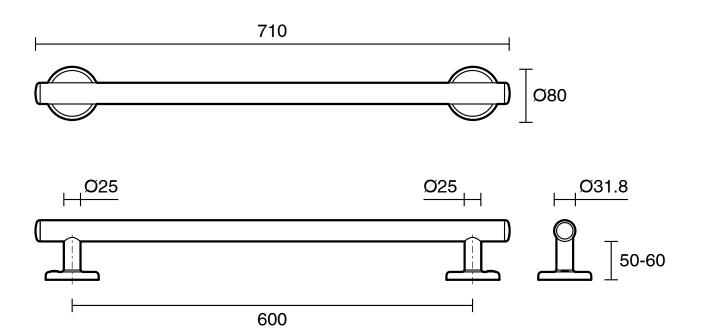

|
| Colour                                                      | Matte Black                      |
| Material                                                    | 304 grade (18/8) stainless steel |
| Weight Capacity                                             | 113 kg                           |
| Fixings                                                     | Double                           |
| WARRANTY                                                    |                                  |
| Replacement Only - Domestic Use                             | 20 Years                         |
| Parts Replacement Only                                      | 12 Months                        |
| Please refer to Warranty Page for full Terms and Conditions |                                  |





Dimensions are nominal measurements only.

## **CLEANING RECOMMENDATIONS:**

We recommend the use of soapy water or approved cleaners. This product should not be cleaned with abrasive materials. Damage caused by any improper treatment is not covered by the product warranty. Refer to Warranty Conditions