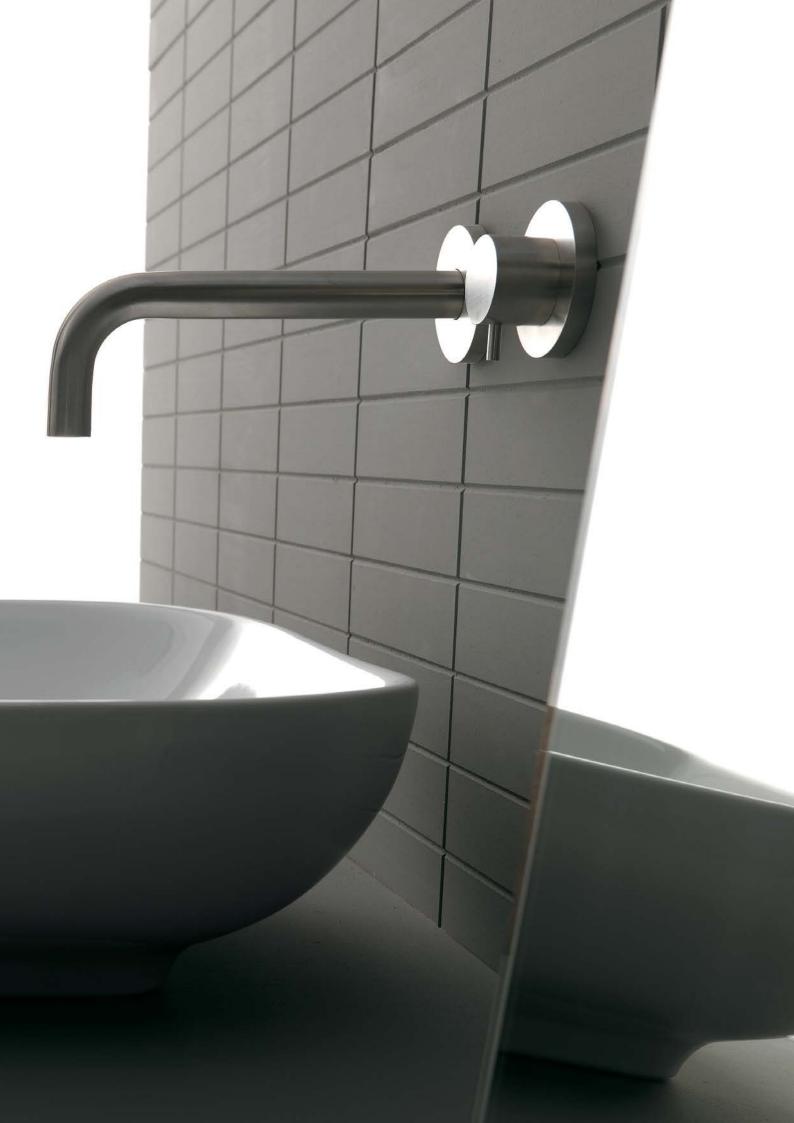

UNO, designed by Marc Sadler embodies simple, organic design at its best.

#### **UNO COUNTER BASIN**

1808597 400mm x 400mm No taphole | No overflow

#### **UNO UNDER COUNTER BASIN**

9500818 665mm x 395mm

WILD, designed by Alessandro Paolelli, is defined by its use of soft lines and curved edges.