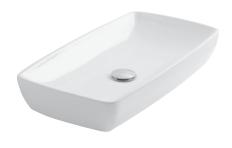

#### H10 RECTANGLE Counter Basin

9502948 400mm x 320mm No taphole | No overflow

#### H10 RECTANGLE COUNTER BASIN

9502949 500mm x 320mm No taphole | No overflow

#### H10 RECTANGLE COUNTER BASIN

9502951 600mm x 320mm No taphole | No overflow