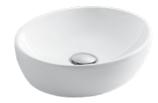

#### WILD COUNTER BASIN

9508537 450mm x 450mm No taphole | No overflow

#### WILD COUNTER BASIN

9508538 600mm x 400mm No taphole | No overflow

toilets