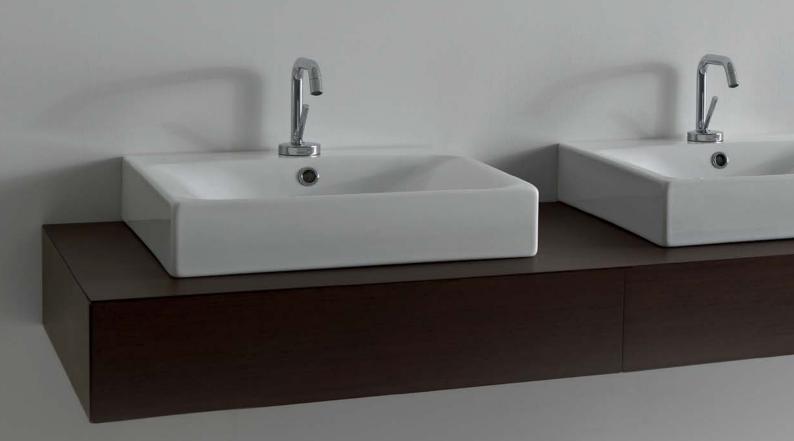

## CENTO

CENTO, designed by Marc Sadler, uses a varying thickness of edges to create intricate design pieces.

## CENTO

basins

CENTO WALL BASIN

9505811

600mm x 450mm

1 taphole | Overflow