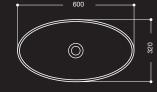

#### H10 RECTANGLE COUNTER BASIN

9502951 600mm x 320mm No taphole | No overflow

#### H10 OVAL COUNTER BASIN

9505320 600mm x 320mm No taphole | No overflow

 $\bigcirc$ 

320

H10 RECTANGLE COUNTER BASIN 600