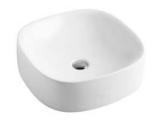

#### WILD COUNTER BASIN

9508537 450mm x 450mm No taphole | No overflow

#### WILD COUNTER BASIN

9508538 600mm x 400mm No taphole | No overflow

toilets