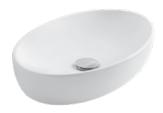

#### H10 OVAL COUNTER BASIN

9505318 400mm x 320mm No taphole | No overflow

#### H10 OVAL COUNTER BASIN

9505319 500mm x 320mm No taphole | No overflow

#### H10 OVAL COUNTER BASIN

9505320 600mm x 320mm No taphole | No overflow