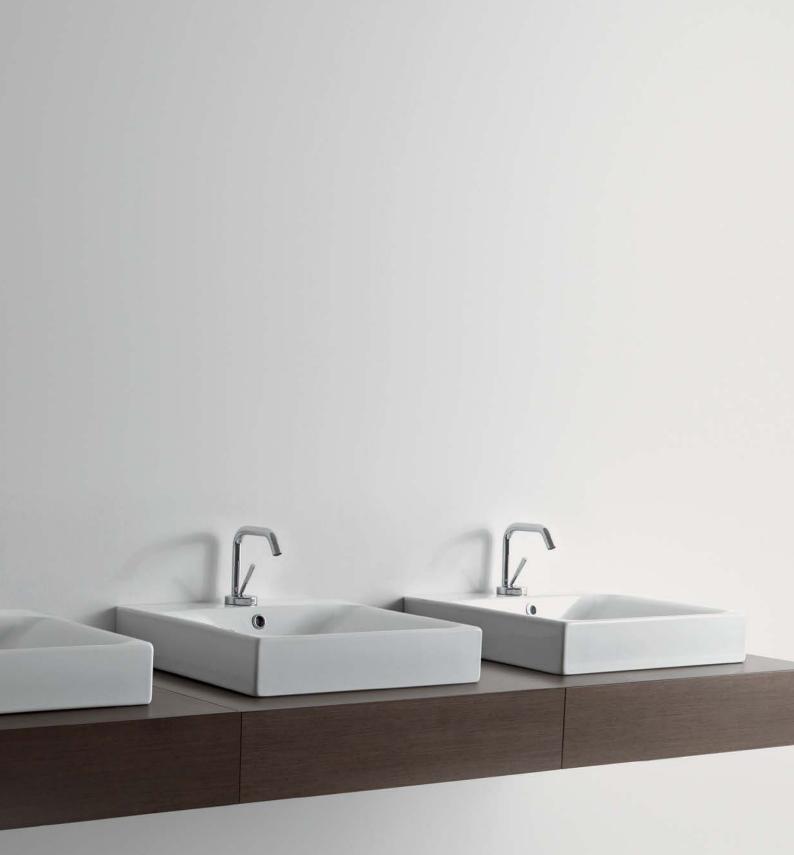

## CENTO

CENTO, designed by Marc Sadler, uses a varying thickness of edges to create intricate design pieces.

## CENTO

basins

CENTO WALL BASIN

9505811

600mm x 450mm

1 taphole | Overflow