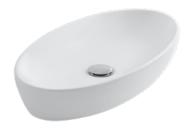

#### H10 OVAL COUNTER BASIN

9505318 400mm x 320mm No taphole | No overflow

#### H10 OVAL COUNTER BASIN

9505319 500mm x 320mm No taphole | No overflow

#### H10 OVAL COUNTER BASIN

9505320 600mm x 320mm No taphole | No overflow