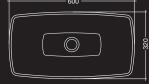

## CENTO

basins

CENTO WALL BASIN

9505811

600mm x 450mm

1 taphole | Overflow

450

600

\*

300  $\bigcirc$ 

CENTO WALL BASIN 600

P29