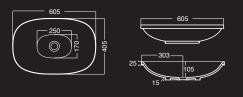

#### WILD COUNTER BASIN

9508537 450mm x 450mm No taphole | No overflow

#### WILD COUNTER BASIN

9508538 600mm x 400mm No taphole | No overflow

toilets

#### WILD SEMI INSET BASIN

9508539 450mm x 450mm No taphole | No overflow

#### WILD SEMI INSET BASIN

9508540 600mm x 400mm No taphole | No overflow