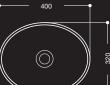

#### H10 RECTANGLE Counter Basin

9502948 400mm x 320mm No taphole | No overflow

#### H10 OVAL COUNTER BASIN

9505318 400mm x 320mm No taphole | No overflow

#### H10 OVAL COUNTER BASIN 400

440

260

H10 OVAL COUNTER BASIN 500

- 100

540

255

H10 OVAL COUNTER BASIN 600

- 100 -

170

 $\bigcirc$ 

-100 +

100 -

H10 RECTANGLE

**COUNTER BASIN 500** 

- 500-