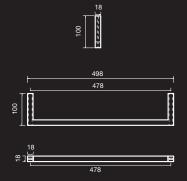

#### **CENTO FRONT TOWEL RAIL**

9505863 498mm | Compatible with Cento Wall Basin 600