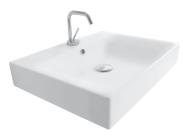

ctions for UNO and CENTO.



UNO, designed by Marc Sadler embodies simple, organic design at its best.









#### **UNO COUNTER BASIN**

1808597 400mm x 400mm No taphole | No overflow





#### **UNO UNDER COUNTER BASIN**

9500818 665mm x 395mm



WILD, designed by Alessandro Paolelli, is defined by its use of soft lines and curved edges.







#### WILD COUNTER BASIN

9508537 450mm x 450mm No taphole | No overflow



#### WILD COUNTER BASIN

9508538 600mm x 400mm No taphole | No overflow



toilets



#### WILD SEMI INSET BASIN

9508539 450mm x 450mm No taphole | No overflow



#### WILD SEMI INSET BASIN

9508540 600mm x 400mm No taphole | No overflow

## CENTO

CENTO, designed by Marc Sadler, uses a varying thickness of edges to create intricate design pieces.





## CENTO

basins



CENTO WALL BASIN

9505811

600mm x 450mm

1 taphole | Overflow



#### CENTO MINI WALL BASIN

9505815 450mm x 250mm Fixing point: 450mm side Left hand taphole 1 taphole | Overflow



#### CENTO MINI WALL BASIN

9505816 450mm x 250mm Fixing point: 250mm side 1 taphole | Overflow



#### CENTO MINI WALL BASIN

9505814 450mm x 250mm Fixing point: 450mm side Right hand taphole 1 taphole | Overflow

## CENTO

cento towel rails



#### CENTO FRONT TOWEL RAIL

9505089 365mm | Compatible with Cento Mini Wall Basins



#### **CENTO FRONT TOWEL RAIL**

9505863 498mm | Compatible with Cento Wall Basin 600

# H10

H10, designed by Romano Adolini, uses rounded edges to construct soft and delicate shapes.







#### H10 RECTANGLE Counter Basin

9502948 400mm x 320mm No taphole | No overflow



#### H