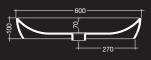

#### PRISMA BASIN/TROUGH

1808615 610mm x 460mm 1 taphole | Overflow Cabinet not included