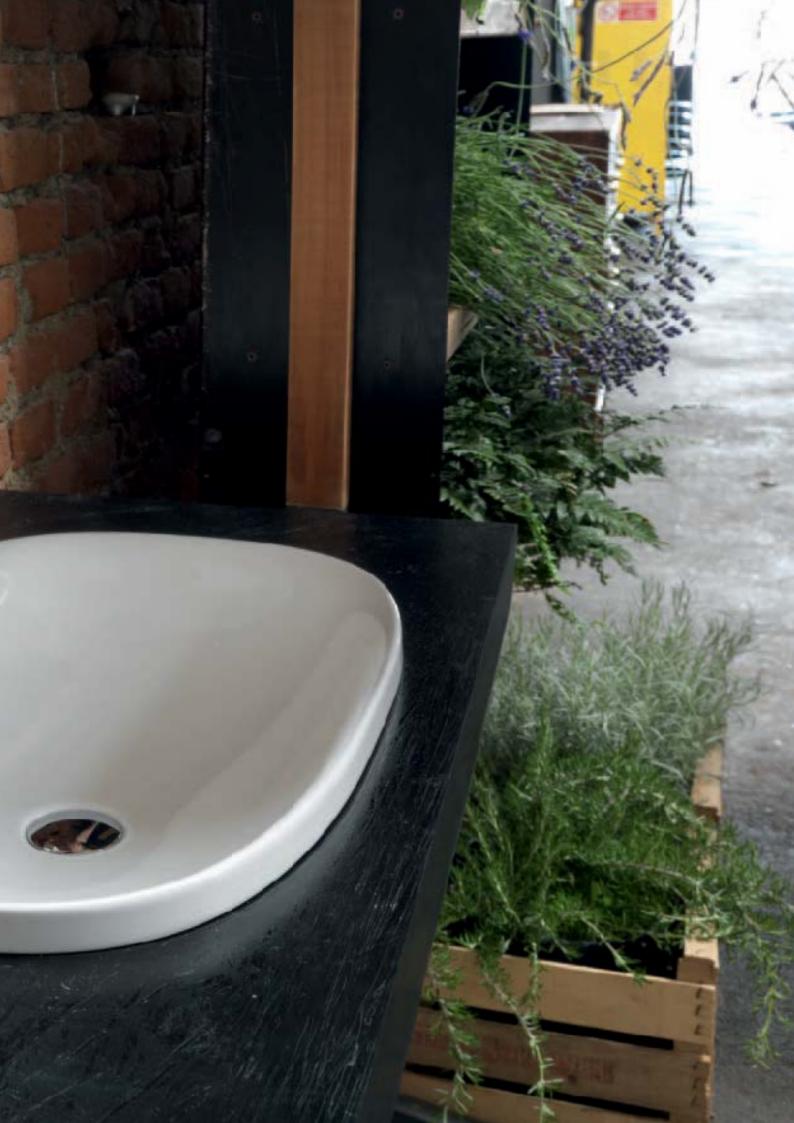

#### **UNO UNDER COUNTER BASIN**

9500818 665mm x 395mm

WILD, designed by Alessandro Paolelli, is defined by its use of soft lines and curved edges.

#### WILD COUNTER BASIN

9508537 450mm x 450mm No taphole | No overflow