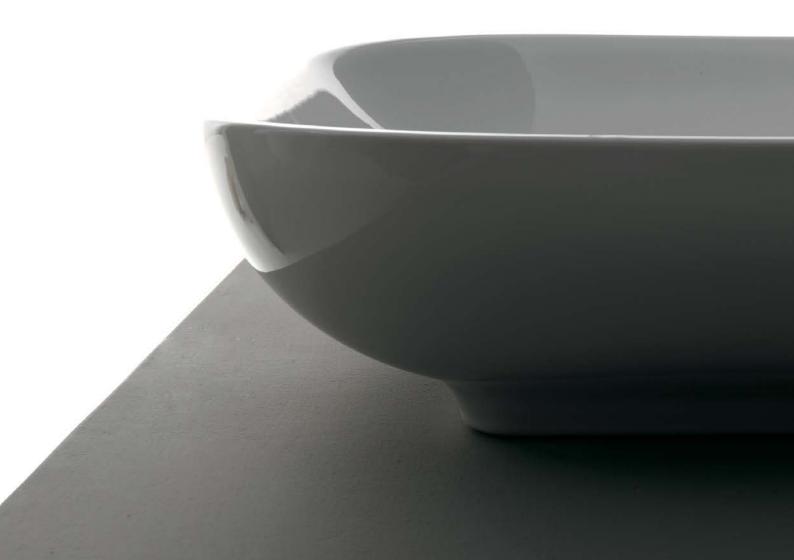

UNO, designed by Marc Sadler embodies simple, organic design at its best.

#### **UNO COUNTER BASIN**

1808597 400mm x 400mm No taphole | No overflow

#### **UNO UNDER COUNTER BASIN**

9500818 665mm x 395mm

WILD, designed by Alessandro Paolelli, is defined by its use of soft lines and curved edges.