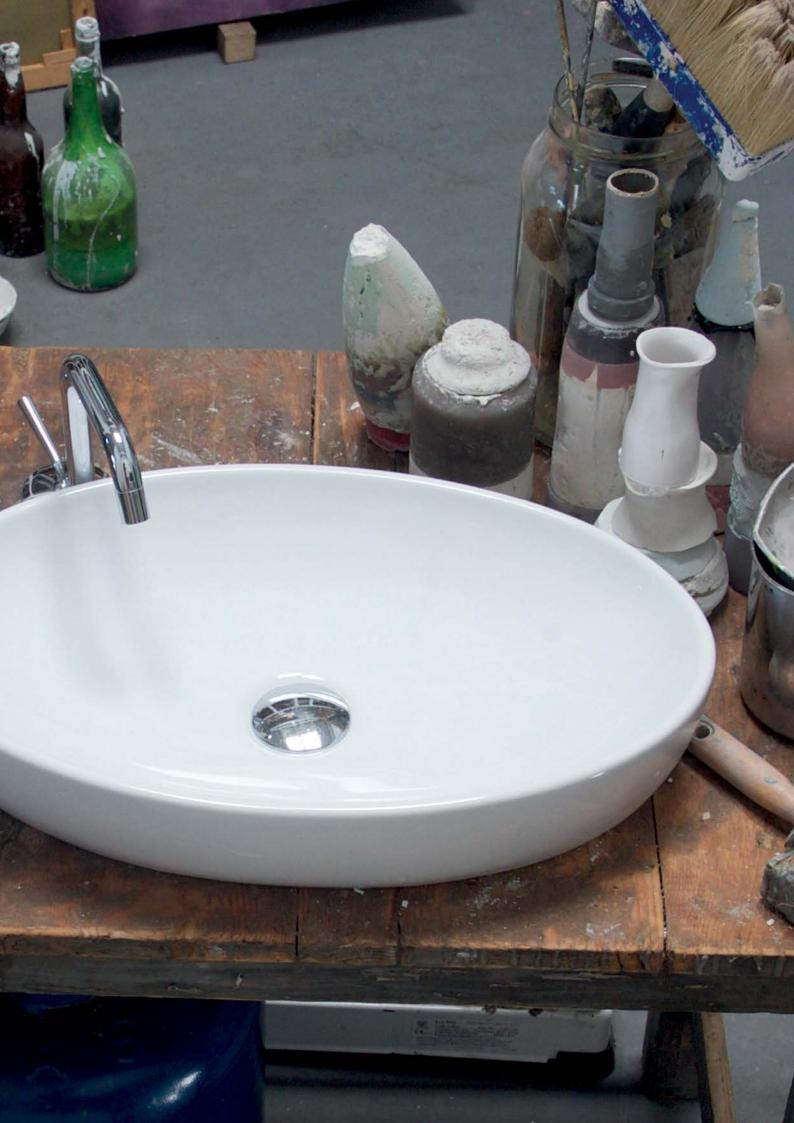

# H10

H10, designed by Romano Adolini, uses rounded edges to construct soft and delicate shapes.

#### H10 OVAL COUNTER BASIN

9505318 400mm x 320mm No taphole | No overflow

#### H10 OVAL COUNTER BASIN

9505319 500mm x 320mm No taphole | No overflow

#### H10 OVAL COUNTER BASIN

9505320 600mm x 320mm No taphole | No overflow