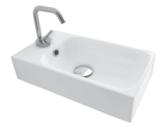

#### WILD COUNTER BASIN

9508537 450mm x 450mm No taphole | No overflow

#### WILD COUNTER BASIN

9508538 600mm x 400mm No taphole | No overflow

toilets