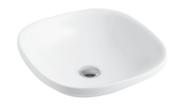

#### WILD COUNTER BASIN

9508537 450mm x 450mm No taphole | No overflow

#### WILD COUNTER BASIN

9508538 600mm x 400mm No taphole | No overflow

toilets