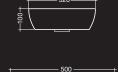

#### H10 OVAL COUNTER BASIN 400

440

260

H10 OVAL COUNTER BASIN 500

- 100

540

255

H10 OVAL COUNTER BASIN 600

- 100 -

170

 $\bigcirc$ 

-100 +

100 -

H10 RECTANGLE

**COUNTER BASIN 500** 

- 500-

 $\bigcirc$ 

320

H10 RECTANGLE COUNTER BASIN 600