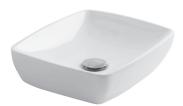

#### **UNO UNDER COUNTER BASIN**

9500818 665mm x 395mm

WILD, designed by Alessandro Paolelli, is defined by its use of soft lines and curved edges.

#### WILD COUNTER BASIN

9508537 450mm x 450mm No taphole | No overflow

#### WILD COUNTER BASIN

9508538 600mm x 400mm No taphole | No overflow

toilets