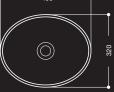

#### H10 OVAL COUNTER BASIN

9505318 400mm x 320mm No taphole | No overflow

#### H10 OVAL COUNTER BASIN

9505319 500mm x 320mm No taphole | No overflow

#### H10 OVAL COUNTER BASIN

9505320 600mm x 320mm No taphole | No overflow

#### H10 OVAL COUNTER BASIN 400

440

260

H10 OVAL COUNTER BASIN 500

- 100

540

255

H10 OVAL COUNTER BASIN 600