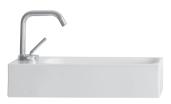

simple, organic design at its best.









#### **UNO COUNTER BASIN**

1808597 400mm x 400mm No taphole | No overflow





#### **UNO UNDER COUNTER BASIN**

9500818 665mm x 395mm



WILD, designed by Alessandro Paolelli, is defined by its use of soft lines and curved edges.







#### WILD COUNTER BASIN

9508537 450mm x 450mm No taphole | No overflow



#### WILD COUNTER BASIN

9508538 600mm x 400mm No taphole | No overflow



toilets



#### WILD SEMI INSET BASIN

9508539 450mm x 450mm No taphole | No overflow



#### WILD SEMI INSET BASIN

9508540 600mm x 400mm No taphole | No overflow

## CENTO

CENTO, designed by Marc Sadler, uses a varying thickness of edges to create intricate design pieces.





## CENTO

basins



CENTO WALL BASIN

9505811

600mm x 450mm

1 taphole | Overflow



#### CENTO MINI WALL BASIN

9505815 450mm x 250mm Fixing point: 450mm side Left hand taphole 1 taphole | Overflow



#### CENTO MINI WALL BASIN

9505816 450mm x 250mm Fixing point: 250mm side 1 taphole | Overflow



#### CENTO MINI WALL BASIN

9505814 450mm x 250mm Fixing point: 450mm side Right hand taphole 1 taphole | Overflow

## CENTO

cento towel rails



#### CENTO FRONT TOWEL RAIL

9505089 365mm | Compatible with Cento Mini Wall Basins



#### **CENTO FRONT TOWEL RAIL**

9505863 498mm | Compatible with Cento Wall Basin 600

# H10

H10, designed by Romano Adolini, uses rounded edges to construct soft and delicate shapes.







#### H10 RECTANGLE Counter Basin

9502948 400mm x 320mm No taphole | No overflow



#### H10 RECTANGLE COUNTER BASIN

9502949 500mm x 320mm No taphole | No