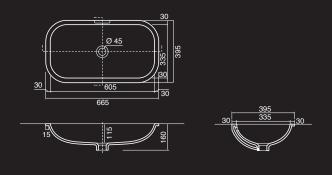

#### **UNO UNDER COUNTER BASIN**

9500818 665mm x 395mm

WILD, designed by Alessandro Paolelli, is defined by its use of soft lines and curved edges.