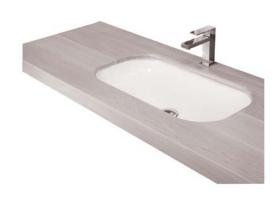

#### **UNO UNDER COUNTER BASIN**

9500818 665mm x 395mm

WILD, designed by Alessandro Paolelli, is defined by its use of soft lines and curved edges.