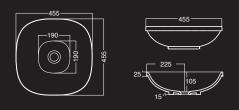

9502949 500mm x 320mm No taphole | No overflow



#### H10 RECTANGLE COUNTER BASIN

9502951 600mm x 320mm No taphole | No overflow





#### H10 OVAL COUNTER BASIN

9505318 400mm x 320mm No taphole | No overflow



#### H10 OVAL COUNTER BASIN

9505319 500mm x 320mm No taphole | No overflow



#### H10 OVAL COUNTER BASIN

9505320 600mm x 320mm No taphole | No overflow

# SINK PRISMA

SINK, created by Lino Codato and PRISMA celebrate bold lines and sharp edges to emphasise depth.



FI

#### SINK . PRISMA

basins



#### SINK 50 UNDERCOUNTER BASIN

9501479 500mm x 340mm No taphole | Overflow



#### PRISMA BASIN/TROUGH

1808615 610mm x 460mm 1 taphole | Overflow Cabinet not included

### UNO



UNO COUNTER BASIN 400



UNO UNDER COUNTER BASIN

WILD



WILD COUNTER BASIN

WILD COUNTER BASIN



WILD SEMI INSET BASIN



WILD COUNTER BASIN





450



600

\*

300  $\bigcirc$ 

CENTO WALL BASIN 600











P29

#### H10 OVAL COUNTER BASIN 400













440

260

H10 OVAL COUNTER BASIN 500

- 100



540

255

H10 OVAL COUNTER BASIN 600

- 100 -



170

 $\bigcirc$ 

-100 +

100 -







H10 RECTANGLE

**COUNTER BASIN 500** 



- 500-

 $\bigcirc$ 

320







H10 RECTANGLE COUNTER BASIN 600





#### **Bathroom Happiness**

Visit any one of our 300 showrooms around Australia for all the latest products, concepts and inspiration to make your bathroom whatever you want it to be. And for the ultimate bathroom experience, go to one of our new bathroom life" stores where you will find the biggest range of leading Australian and international brands. Call **1800 032 566** or visit