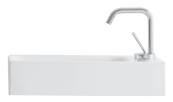

#### **UNO UNDER COUNTER BASIN**

9500818 665mm x 395mm

WILD, designed by Alessandro Paolelli, is defined by its use of soft lines and curved edges.