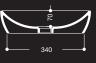

#### PRISMA BASIN/TROUGH

1808615 610mm x 460mm 1 taphole | Overflow Cabinet not included