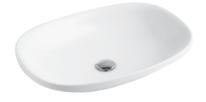

#### H10 OVAL COUNTER BASIN

9505318 400mm x 320mm No taphole | No overflow

#### H10 OVAL COUNTER BASIN

9505319 500mm x 320mm No taphole | No overflow

#### H10 OVAL COUNTER BASIN

9505320 600mm x 320mm No taphole | No overflow