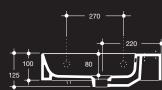

#### SINK 50 UNDERCOUNTER BASIN

9501479 500mm x 340mm No taphole | Overflow

#### PRISMA BASIN/TROUGH

1808615 610mm x 460mm 1 taphole | Overflow Cabinet not included