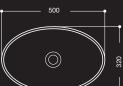

#### H10 RECTANGLE COUNTER BASIN

9502949 500mm x 320mm No taphole | No overflow

#### H10 OVAL COUNTER BASIN

9505319 500mm x 320mm No taphole | No overflow

- 100 -

170

 $\bigcirc$ 

-100 +

100 -

H10 RECTANGLE

**COUNTER BASIN 500** 

- 500-