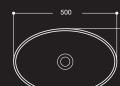

#### H10 RECTANGLE COUNTER BASIN

9502949 500mm x 320mm No taphole | No overflow

#### H10 OVAL COUNTER BASIN

9505319 500mm x 320mm No taphole | No overflow

- 100 -

170

 $\bigcirc$ 

-100 +

100 -

H10 RECTANGLE

**COUNTER BASIN 500** 

- 500-