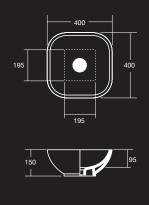

Counter Basin

9502948 400mm x 320mm No taphole | No overflow



#### H10 RECTANGLE COUNTER BASIN

9502949 500mm x 320mm No taphole | No overflow



#### H10 RECTANGLE COUNTER BASIN

9502951 600mm x 320mm No taphole | No overflow





#### H10 OVAL COUNTER BASIN

9505318 400mm x 320mm No taphole | No overflow



#### H10 OVAL COUNTER BASIN

9505319 500mm x 320mm No taphole | No overflow



#### H10 OVAL COUNTER BASIN

9505320 600mm x 320mm No taphole | No overflow

# SINK PRISMA

SINK, created by Lino Codato and PRISMA celebrate bold lines and sharp edges to emphasise depth.



FI

#### SINK . PRISMA

basins



#### SINK 50 UNDERCOUNTER BASIN

9501479 500mm x 340mm No taphole | Overflow



#### PRISMA BASIN/TROUGH

1808615 610mm x 460mm 1 taphole | Overflow Cabinet not included

### UNO



UNO COUNTER BASIN 400



UNO UNDER COUNTER BASIN

WILD



WILD COUNTER BASIN

WILD COUNTER BASIN



WILD SEMI INSET BASIN



WILD COUNTER BASIN





450



600

\*

300  $\bigcirc$ 

CENTO WALL BASIN 600











P29

#### H10 OVAL COUNTER BASIN 400













440

260

H10 OVAL COUNTER BASIN 500

- 100



540

255

H10 OVAL COUNTER BASIN 600

- 100 -



170

 $\bigcirc$ 

-100 +

100 -







H10 RECTANGLE

**COUNTER BASIN 500** 



- 500-

 $\bigcirc$ 

320







H10 RECTANGLE COUNTER BASIN 600





#### **Bathroom Happiness**

Visit any one of our 300 showrooms around Australia for all the latest products, concepts and inspiration to make your bathroom whatever you want it to be. And for the ultimate bathroom experience, go to one of our new bathroom life" stores where you will f