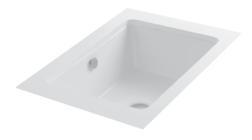

L**

9505863 498mm | Compatible with Cento Wall Basin 600

# H10

H10, designed by Romano Adolini, uses rounded edges to construct soft and delicate shapes.







#### H10 RECTANGLE Counter Basin

9502948 400mm x 320mm No taphole | No overflow



#### H10 RECTANGLE COUNTER BASIN

9502949 500mm x 320mm No taphole | No overflow



#### H10 RECTANGLE COUNTER BASIN

9502951 600mm x 320mm No taphole | No overflow





#### H10 OVAL COUNTER BASIN

9505318 400mm x 320mm No taphole | No overflow



#### H10 OVAL COUNTER BASIN

9505319 500mm x 320mm No taphole | No overflow



#### H10 OVAL COUNTER BASIN

9505320 600mm x 320mm No taphole | No overflow

# SINK PRISMA

SINK, created by Lino Codato and PRISMA celebrate bold lines and sharp edges to emphasise depth.



FI

#### SINK . PRISMA

basins



#### SINK 50 UNDERCOUNTER BASIN

9501479 500mm x 340mm No taphole | Overflow



#### PRISMA BASIN/TROUGH

1808615 610mm x 460mm 1 taphole | Overflow Cabinet not included

### UNO



UNO COUNTER BASIN 400



UNO UNDER COUNTER BASIN

WILD



WILD COUNTER BASIN

WILD COUNTER BASIN



WILD SEMI INSET BASIN



WILD COUNTER BASIN





450



600

\*

300  $\bigcirc$ 

CENTO WALL BASIN 600











P29

#### H10 OVAL COUNTER BASIN 400













440

260

H10 OVAL COUNTER BASIN 500

- 100



540

255

H10 OVAL COUNTER BASIN 600

- 100 -



170

 $\bigcirc$ 

-100 +

100 -







H10 RECTANGLE

**COUNTER BASIN 500** 



- 500-

 $\bigcirc$ 

320







H10 RECTANGLE COUNTER BASIN 600





#### **Bathroom Happiness**

Visit any one of our 300 showrooms around Australia for all the latest prod