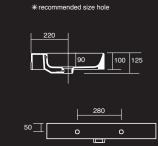

10 RECTANGLE COUNTER BASIN

9502951 600mm x 320mm No taphole | No overflow





#### H10 OVAL COUNTER BASIN

9505318 400mm x 320mm No taphole | No overflow



#### H10 OVAL COUNTER BASIN

9505319 500mm x 320mm No taphole | No overflow



#### H10 OVAL COUNTER BASIN

9505320 600mm x 320mm No taphole | No overflow

# SINK PRISMA

SINK, created by Lino Codato and PRISMA celebrate bold lines and sharp edges to emphasise depth.



FI

#### SINK . PRISMA

basins



#### SINK 50 UNDERCOUNTER BASIN

9501479 500mm x 340mm No taphole | Overflow



#### PRISMA BASIN/TROUGH

1808615 610mm x 460mm 1 taphole | Overflow Cabinet not included

### UNO



UNO COUNTER BASIN 400



UNO UNDER COUNTER BASIN

WILD



WILD COUNTER BASIN

WILD COUNTER BASIN



WILD SEMI INSET BASIN



WILD COUNTER BASIN





450



600

\*

300  $\bigcirc$ 

CENTO WALL BASIN 600











P29

#### H10 OVAL COUNTER BASIN 400













440

260

H10 OVAL COUNTER BASIN 500

- 100



540

255

H10 OVAL COUNTER BASIN 600

- 100 -



170

 $\bigcirc$ 

-100 +

100 -







H10 RECTANGLE

**COUNTER BASIN 500** 



- 500-

 $\bigcirc$ 

320







H10 RECTANGLE COUNTER BASIN 600





#### **Bathroom Happiness**

Visit any one of our 300 showrooms around Australia for all the latest products, concepts and inspiration to make your bathroom whatever you want it to be. And for the ultimate bathroom experience, go to one of our new bathroom life" stores where you will find the biggest range of leading Australian and international brands. Call **1800 032 566** or visit **www.reece.com.au** for your nearest bathroom showroom