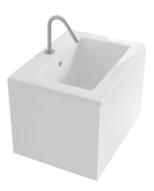

#### PRISMA BASIN/TROUGH

1808615 610mm x 460mm 1 taphole | Overflow Cabinet not included