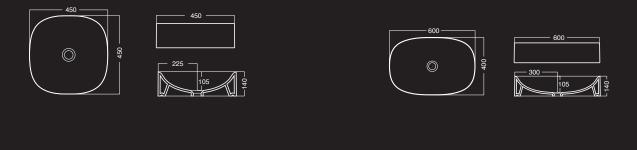

#### WILD COUNTER BASIN

9508537 450mm x 450mm No taphole | No overflow

#### WILD COUNTER BASIN

9508538 600mm x 400mm No taphole | No overflow

toilets