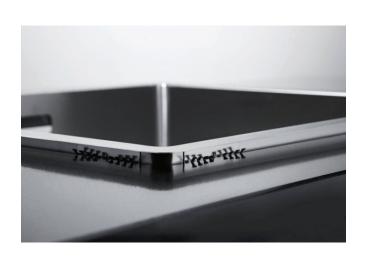

## Premium design and simple installation - thats a Franke Slimfix® sink

The Slimfix® revolutionary fixing system, anchors the sink firmly to the work surface without the need for clamps, fixing rails or screws.

#### **Slimfix**®

The unique fixing system has the added advantage of making the installer's job far simpler; no under-sink fitting is required - the sink is simply dropped into the prepared cut-out and the unique one-way gripping anchors under the rim fix the sink firmly in place.