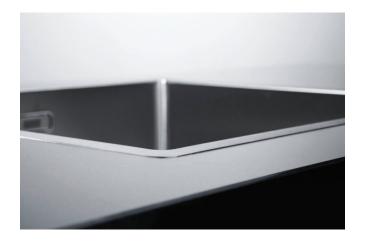

### Slimfix® technology

From a visual perspective, the Slimfix® technology has enabled the Franke designers to radically reduce the width, depth and profile of the outer rim, resulting in a sink which is virtually flush with the worktop and which has a bowl and drainer which are deeper and more three-dimensional in appearance. In this way, the user will wash in the sink and not on it.