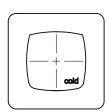

| 150 - 500 kPa                |
| Maximum Continuous Working Temperature                      | 75 deg C                     |
| Suitable for Storage Tank Hot Water                         | Yes                          |
| Suitable for Continuous Flow Hot Water                      | Yes                          |
| Suitable for Gravity Feed Hot Water                         | No                           |
| WARRANTY                                                    |                              |
| Warranty - Domestic Use                                     | 15 Years                     |
| Spare Parts & Labour                                        | 12 Months                    |
| Please refer to Warranty Page for full Terms and Conditions |                              |











Dimensions are nominal measurements only.

## **CLEANING RECOMMENDATIONS:**

We recommend the use of soapy water or approved cleaners. This product should not be cleaned with abrasive materials. Damage caused by any improper treatment is not covered by the product warranty. Refer to Warranty Conditions