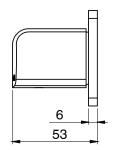

150 - 500 kPa                |
| Maximum Continuous Working Temperature                      | 75 deg C                     |
| Suitable for Storage Tank Hot Water                         | Yes                          |
| Suitable for Continuous Flow Hot Water                      | Yes                          |
| Suitable for Gravity Feed Hot Water                         | No                           |
| WARRANTY                                                    |                              |
| Warranty - Domestic Use                                     | 15 Years                     |
| Spare Parts & Labour                                        | 12 Months                    |
| Please refer to Warranty Page for full Terms and Conditions |                              |











Dimensions are nominal measurements only.

## **CLEANING RECOMMENDATIONS:**

We recommend the use of soapy water or approved cleaners. This product should not be cleaned with abrasive materials. Damage caused by any improper treatment is not covered by the product warranty. Refer to Warranty Conditions