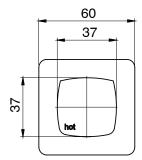

| 150 - 500 kPa                |
| Maximum Continuous Working Temperature                      | 75 deg C                     |
| Suitable for Storage Tank Hot Water                         | Yes                          |
| Suitable for Continuous Flow Hot Water                      | Yes                          |
| Suitable for Gravity Feed Hot Water                         | No                           |
| WARRANTY                                                    |                              |
| Warranty - Domestic Use                                     | 15 Years                     |
| Spare Parts & Labour                                        | 12 Months                    |
| Please refer to Warranty Page for full Terms and Conditions |                              |











Dimensions are nominal measurements only.

## **CLEANING RECOMMENDATIONS:**

We recommend the use of soapy water or approved cleaners. This product should not be cleaned with abrasive materials. Damage caused by any improper treatment is not covered by the product warranty. Refer to Warranty Conditions