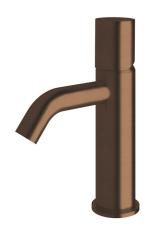

## Milli Pure Basin Mixer Tap Curved Spout PVD Brushed Bronze (5 Star) 9511067

| SPECIFICATIONS                                              |                              |
|-------------------------------------------------------------|------------------------------|
| Recommended Use                                             | Domestic;Hotel;Commercial    |
| Colour Finish                                               | Brushed Bronze               |
| Primary Material                                            | DR Brass                     |
| Recommended Pressure Range                                  | 150 - 500 kPa as per AS3500  |
| Max Continuous Working Temperature (deg C)                  | 65                           |
| Min Continuous Working Temperature (deg C)                  | 5                            |
| Hot Water Unit Suitability                                  | Storage Tank;Continuous Flow |
| WARRANTY                                                    |                              |
| Warranty - Domestic Use (Years)                             | 15                           |
| Spare Parts & Labour (Years)                                | 1                            |
| Please refer to Warranty Page for full Terms and Conditions |                              |