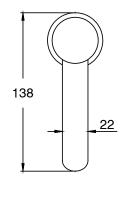

| DR Brass                     |
| Recommended Pressure Range                                  | 150 - 500 kPa as per AS3500  |
| Max Continuous Working Temperature (deg C)                  | 65                           |
| Min Continuous Working Temperature (deg C)                  | 5                            |
| Hot Water Unit Suitability                                  | Storage Tank;Continuous Flow |
| WARRANTY                                                    |                              |
| Warranty - Domestic Use (Years)                             | 15                           |
| Spare Parts & Labour (Years)                                | 1                            |
| Please refer to Warranty Page for full Terms and Conditions |                              |











Dimensions are nominal measurements only.

## **CLEANING RECOMMENDATIONS:**

We recommend the use of soapy water or approved cleaners. This product should not be cleaned with abrasive materials. Damage caused by any improper treatment is not covered by the product warranty. Refer to Warranty Conditions