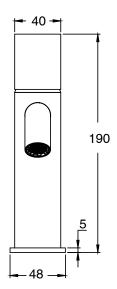

| DR Brass                     |
| Recommended Pressure Range                                  | 150 - 500 kPa as per AS3500  |
| Max Continuous Working Temperature (deg C)                  | 65                           |
| Min Continuous Working Temperature (deg C)                  | 5                            |
| Hot Water Unit Suitability                                  | Storage Tank;Continuous Flow |
| WARRANTY                                                    |                              |
| Warranty - Domestic Use (Years)                             | 15                           |
| Spare Parts & Labour (Years)                                | 1                            |
| Please refer to Warranty Page for full Terms and Conditions |                              |











Dimensions are nominal measurements only.

## **CLEANING RECOMMENDATIONS:**

We recommend the use of soapy water or approved cleaners. This product should not be cleaned with abrasive materials. Damage caused by any improper treatment is not covered by the product warranty. Refer to Warranty Conditions