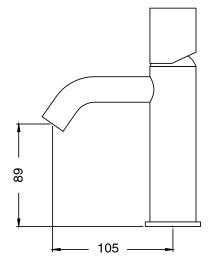

| DR Brass                     |
| Recommended Pressure Range                                  | 150 - 500 kPa as per AS3500  |
| Max Continuous Working Temperature (deg C)                  | 65                           |
| Min Continuous Working Temperature (deg C)                  | 5                            |
| Hot Water Unit Suitability                                  | Storage Tank;Continuous Flow |
| WARRANTY                                                    |                              |
| Warranty - Domestic Use (Years)                             | 15                           |
| Spare Parts & Labour (Years)                                | 1                            |
| Please refer to Warranty Page for full Terms and Conditions |                              |











Dimensions are nominal measurements only.

## **CLEANING RECOMMENDATIONS:**

We recommend the use of soapy water or approved cleaners. This product should not be cleaned with abrasive materials. Damage caused by any improper treatment is not covered by the product warranty. Refer to Warranty Conditions