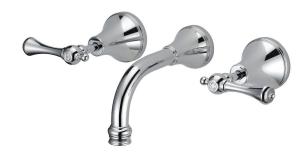

## Kado Era Wall Bath Set 200mm Lever Handle Chrome

## 9507588

| SPECIFICATIONS                                              |                              |
|-------------------------------------------------------------|------------------------------|
| Recommended Use                                             | Domestic, Hotel & Commercial |
| Colour                                                      | Chrome                       |
| Finish                                                      | Polished                     |
| Material                                                    | DR Brass                     |
| Recommended Pressure Range                                  | 150 - 500 kPa                |
| Maximum Continuous Working Temperature                      | 80 deg C                     |
| Suitable for Storage Tank Hot Water                         | Yes                          |
| Suitable for Continuous Flow Hot Water                      | Yes                          |
| Suitable for Gravity Feed Hot Water                         | No                           |
| WARRANTY                                                    |                              |
| Warranty - Domestic Use                                     | 10 Years                     |
| Spare Parts & Labour                                        | 12 Months                    |
| Please refer to Warranty Page for full Terms and Conditions |                              |