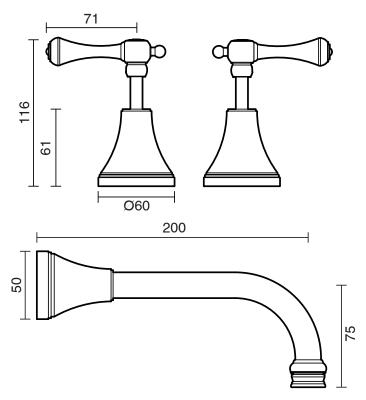

## Kado Era Wall Bath Set 200mm Lever Handle Chrome

Dimensions are nominal measurements only.