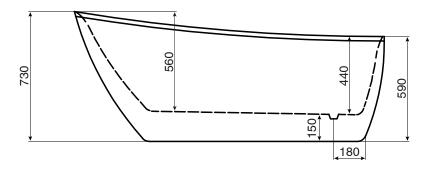

## Kado Neue Freestanding Bath 1730 x 780 x 730mm Matte White

## SPECIFICATIONS

| Recommended Use                                             | Domestic, Hotel & Commercial                          |
|-------------------------------------------------------------|-------------------------------------------------------|
| Material                                                    | Sanitary Grade Acrylic                                |
| Colour                                                      | Matte White                                           |
| Colour Availability                                         | White, Matte White/Matte Black, Matte White           |
| Capacity                                                    | 260 Litres                                            |
| Weight                                                      | 45 kg                                                 |
| Overflow                                                    | No Overflow                                           |
| Taphole Availability                                        | No Taphole<br>Tapware should be Floor or Wall Mounted |
| Plug & Waste                                                | Not Included<br>Suits 40mm Non Overflow Waste         |
| Fixing                                                      | Silicone to Floor                                     |
| WARRANTY                                                    |                                                       |
| Warranty - Domestic Use                                     | 10 Years                                              |
| Spare Parts & Labour                                        | 12 Months                                             |
| Please refer to Warranty Page for full Terms and Conditions |                                                       |

Dimensions are nominal measurements only.

Disclaimer: Products in this specification manual must by regulation be installed by licensed and registered trade people. The manufacturer/distributor reserves the right to vary specifications or delete models from their range without prior notification. Dimensions are nominal measurements only. Dimensions and set-outs listed are correct at time of publication however the manufacturer/distributor takes no responsibility for printing errors.