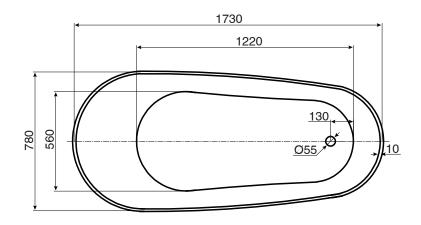

## Kado Neue Freestanding Bath 1730 x 780 x 730mm Matte White

## SPECIFICATIONS

| Recommended Use                                             | Domestic, Hotel & Commercial                          |
|-------------------------------------------------------------|-------------------------------------------------------|
| Material                                                    | Sanitary Grade Acrylic                                |
| Colour                                                      | Matte White                                           |
| Colour Availability                                         | White, Matte White/Matte Black, Matte White           |
| Capacity                                                    | 260 Litres                                            |
| Weight                                                      | 45 kg                                                 |
| Overflow                                                    | No Overflow                                           |
| Taphole Availability                                        | No Taphole<br>Tapware should be Floor or Wall Mounted |
| Plug & Waste                                                | Not Included<br>Suits 40mm Non Overflow Waste         |
| Fixing                                                      | Silicone to Floor                                     |
| WARRANTY                                                    |                                                       |
| Warranty - Domestic Use                                     | 10 Years                                              |
| Spare Parts & Labour                                        | 12 Months                                             |
| Please refer to Warranty Page for full Terms and Conditions |                                                       |

Dimensions are nominal measurements only.

Disclaimer: Products in this specification manual must by regulation be installed by licensed and registered trade people. The manufacturer/distributor reserves the right to vary specifications or delete models from their range without prior notification. Dimensions are nominal measurements only. Dimensions and set-outs listed are correct at time of publication however the manufacturer/distributor takes no responsibility for printing errors.