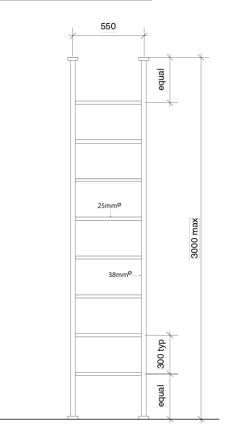

t          |
| Heating Method                                              | Water Filled                    |
| Power Wattage                                               | 200 W                           |
| Voltage                                                     | 240v                            |
| IP Rating                                                   | IPX5                            |
| WARRANTY                                                    |                                 |
| Warranty - Domestic Use                                     | 10 Years                        |
| Spare Parts & Labour                                        | 12 Months                       |
| Please refer to Warranty Page for full Terms and Conditions |                                 |





Dimensions are nominal measurements only.

## **CLEANING RECOMMENDATIONS:**

We recommend the use of a soft dry cloth. This product should not be cleaned with abrasive materials or cleaning agents. Damage caused by improper treatment is not covered by the product warranty - refer to warranty conditions.