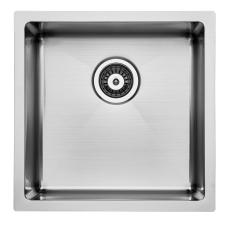

## Memo Zenna Single Bowl Sink Stainless Steel

## 2402721

| SPECIFICATIONS                                              |                                |
|-------------------------------------------------------------|--------------------------------|
| Recommended Use                                             | Domestic, hotel and commercial |
| Material                                                    | Stainless Steel (304 Grade)    |
| Gauge                                                       | 1.2 mm                         |
| Finish                                                      | Satin                          |
| Bowl Type                                                   | Single Bowl                    |
| Bowl Configuration                                          | No Drainer                     |
| Sink Installation                                           | Inset / Undermount             |
| Waste Type                                                  | Basket Waste                   |
| Overflow Configuration                                      | No Overflow                    |
| Sink Formation                                              | Welded                         |
| Taphole Configuration                                       | No Taphole                     |
| Fixing                                                      | Clipping System                |
| WARRANTY                                                    |                                |
| Warranty - Domestic Use                                     | 30 Years                       |
| Spare Parts & Labour                                        | 12 Months                      |
| Please refer to Warranty Page for full Terms and Conditions |                                |