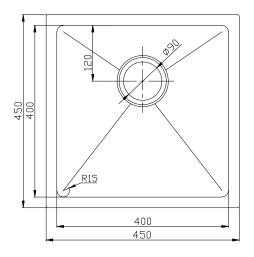

## 2402721

| SPECIFICATIONS                                              |                                |
|-------------------------------------------------------------|--------------------------------|
| Recommended Use                                             | Domestic, hotel and commercial |
| Material                                                    | Stainless Steel (304 Grade)    |
| Gauge                                                       | 1.2 mm                         |
| Finish                                                      | Satin                          |
| Bowl Type                                                   | Single Bowl                    |
| Bowl Configuration                                          | No Drainer                     |
| Sink Installation                                           | Inset / Undermount             |
| Waste Type                                                  | Basket Waste                   |
| Overflow Configuration                                      | No Overflow                    |
| Sink Formation                                              | Welded                         |
| Taphole Configuration                                       | No Taphole                     |
| Fixing                                                      | Clipping System                |
| WARRANTY                                                    |                                |
| Warranty - Domestic Use                                     | 30 Years                       |
| Spare Parts & Labour                                        | 12 Months                      |
| Please refer to Warranty Page for full Terms and Conditions |                                |

Dimensions are nominal measurements only.