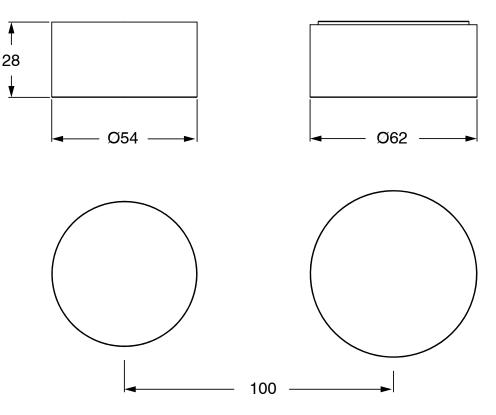

## Milli Pure Progressive Mixer Tap Diverter System with Diamond Textured Handle Right Hand PVD Brushed Gold 9510933

**SPECIFICATIONS Recommended Use** Domestic;Hotel;Commercial Colour Finish Brushed Gold **Primary Material DR Brass Recommended Pressure Range** 150 - 500 kPa as per AS3500 Max Continuous Working Temperature (deg C) 65 Min Continuous Working Temperature (deg C) 5 Hot Water Unit Suitability Storage Tank;Continuous Flow WARRANTY Warranty - Domestic Use (Years) 15 Spare Parts & Labour (Years) 1 Please refer to Warranty Page for full Terms and Conditions





Dimensions are nominal measurements only.

## **CLEANING RECOMMENDATIONS:**

We recommend the use of soapy water or approved cleaners. This product should not be cleaned with abrasive materials. Damage caused by any improper treatment is not covered by the product warranty. Refer to Warranty Conditions

Disclaimer: Products in this specification manual must by regulation be installed by licensed and registered trade people. The manufacturer/distributor reserves the right to vary specifications or delete models from their range without prior notification. Dimensions are nominal measurements only. Dimensions and set-outs listed are correct at time of publication however the manufacturer/distributor takes no responsibility for printing errors.

Published 19/03/2025

To see the complete Mill