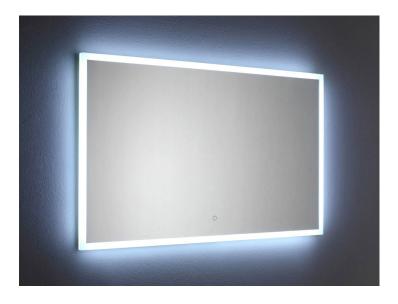

## Kado Aspect Rectangle LED Mirror 600 x 900

- o Quickly pressing the touch sensor turns mirror LED lights ON/OFF.
- o Holding touch sensor for 3 seconds switches LED colour to Warm or Cold light.
- o Defogger turns on when LED lights are on and switches off when turned off