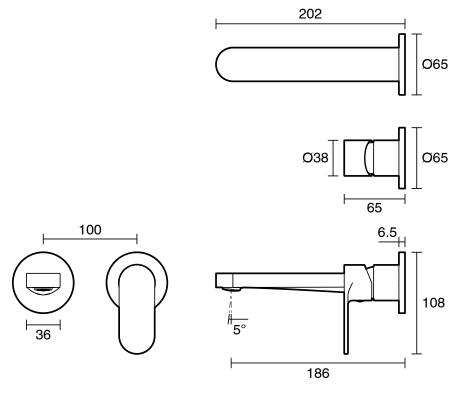

## Mizu Soothe MK2 Wall Basin/Bath Mixer Set 2 Piece Kit Brushed Gunmetal (6 Star)

9512398

| SPECIFICATIONS                              |                           |
|---------------------------------------------|---------------------------|
| Recommended Use                             | Domestic;Commercial;Hotel |
| Colour Finish                               | Brushed Gunmetal          |
| Primary Material                            | Lead Free Brass           |
| WARRANTY                                    |                           |
| Warranty - Domestic Use (Years)             | 10                        |
| Spare Parts & Labour (Years)                | 1                         |
| Please refer to Warranty Page for full Tern | ns and Conditions         |
|                                             |                           |