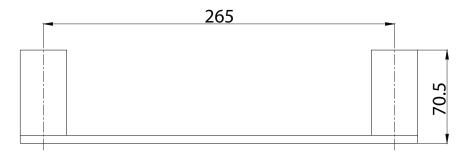

## Mizu Soothe Single Towel Rail 300mm Chrome

9504692

Zinc Alloy/Brass

Dimensions are nominal measurements only.