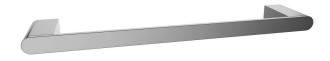

## Mizu Soothe Single Towel Rail 300mm Chrome

9504692

## SPECIFICATIONS

Recommended Use Domestic, Hotel and Commercial

Colour

Material

WARRANTY

Domestic Use Replacement Only 10 Years

Please refer to Warranty Page for full Terms and Conditions

Chrome

Zinc Alloy/Brass

Dimensions are nominal measurements only.