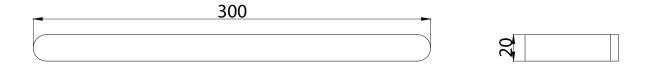

## Mizu Soothe Single Towel Rail 300mm Chrome

9504692

Zinc Alloy/Brass

Dimensions are nominal measurements only.