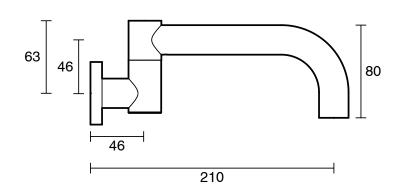

## Sussex Scala Bath Outlet Swivel Curved 210mm LUX PVD Brushed Platinum Gold 2268309

| SPECIFICATIONS                                              |                                              |
|-------------------------------------------------------------|----------------------------------------------|
| Recommended Use                                             | Domestic;Hotel;Commercial                    |
| Colour Finish                                               | Brushed Platinum Gold                        |
| Primary Material                                            | Brass                                        |
| Recommended Pressure Range                                  | 150 - 500 kPa as per AS3500                  |
| Max Continuous Working Temperature (deg C)                  | 65                                           |
| Min Continuous Working Temperature (deg C)                  | 5                                            |
| Hot Water Unit Suitability                                  | Gravity Feed;Storage<br>Tank;Continuous Flow |
| WARRANTY                                                    |                                              |
| Warranty - Domestic Use (Years)                             | 15                                           |
| Spare Parts & Labour (Years)                                | 15                                           |
| Please refer to Warranty Page for full Terms and Conditions |                                              |

Dimensions are nominal measurements only.