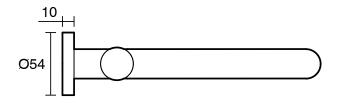

## Sussex Scala Bath Outlet Swivel Curved 210mm LUX PVD Brushed Platinum Gold 2268309

| SPECIFICATIONS                                              |                                              |
|-------------------------------------------------------------|----------------------------------------------|
| Recommended Use                                             | Domestic;Hotel;Commercial                    |
| Colour Finish                                               | Brushed Platinum Gold                        |
| Primary Material                                            | Brass                                        |
| Recommended Pressure Range                                  | 150 - 500 kPa as per AS3500                  |
| Max Continuous Working Temperature (deg C)                  | 65                                           |
| Min Continuous Working Temperature (deg C)                  | 5                                            |
| Hot Water Unit Suitability                                  | Gravity Feed;Storage<br>Tank;Continuous Flow |
| WARRANTY                                                    |                                              |
| Warranty - Domestic Use (Years)                             | 15                                           |
| Spare Parts & Labour (Years)                                | 15                                           |
| Please refer to Warranty Page for full Terms and Conditions |                                              |

Dimensions are nominal measurements only.