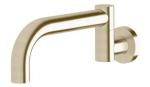

## Sussex Scala Bath Outlet Swivel Curved 210mm LUX PVD Brushed Platinum Gold 2268309

| SPECIFICATIONS                                              |                                              |
|-------------------------------------------------------------|----------------------------------------------|
| Recommended Use                                             | Domestic;Hotel;Commercial                    |
| Colour Finish                                               | Brushed Platinum Gold                        |
| Primary Material                                            | Brass                                        |
| Recommended Pressure Range                                  | 150 - 500 kPa as per AS3500                  |
| Max Continuous Working Temperature (deg C)                  | 65                                           |
| Min Continuous Working Temperature (deg C)                  | 5                                            |
| Hot Water Unit Suitability                                  | Gravity Feed;Storage<br>Tank;Continuous Flow |
| WARRANTY                                                    |                                              |
| Warranty - Domestic Use (Years)                             | 15                                           |
| Spare Parts & Labour (Years)                                | 15                                           |
| Please refer to Warranty Page for full Terms and Conditions |                                              |