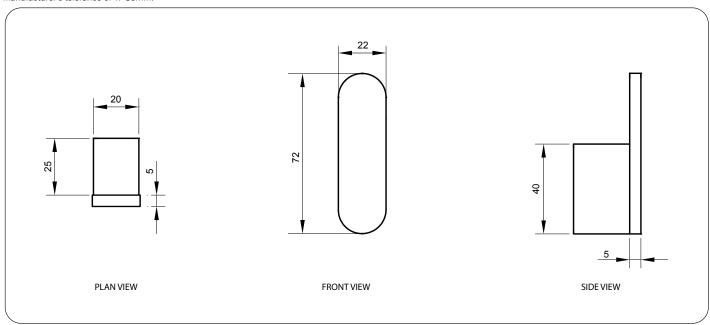

# **ōken Bathroom Collection**

öken Robe Hook

22mm[W] x 72mm[H] x 30mm[D]

RBA1631-100