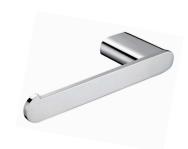

in bright chrome. ōken is a suite of attractive commercial grade accessories with radiused corners and edges to increase comfort and minimise catch.

#### **Technical Detail**

Material: Heavy Duty Brass Finish: Bright Chrome

Bracket: 12mm Heavy Duty Brass Lug

Fixings: Included

Available Model RBA1631-100

ōken Robe Hook

**Important:** Installation instructions and current rough-in details should be furnished with each fixture. Do not rough in without certified dimensions. Dimensions are subject to manufacturer's tolerance of +/-10mm.









# **ōken Bathroom Collection**



öken Robe Hook

22mm[W] x 72mm[H] x 30mm[D]

RBA1631-100



#### **ōken Double Robe Hook**

103mm[W] x 25mm[H] x 30mm[D]

RBA1631-110



## öken Toilet Roll Holder #1

146mm[W] x 22mm[H] x 98mm[D]

RBA1631-102



## öken Toilet Roll Holder #2

165mm[W] x 25mm[H] x 60mm[D]

RBA1631-112



#### ōken Towel Loop

207mm[W] x 22mm[H] x 98mm[D]

RBA1631-103



## öken Double Toilet Roll Holder

300mm[W] x 25mm[H] x 60mm[D]

RBA1631-122



### ōken Towel Rail #1

600mm[W] x 22mm[H] x 50mm[D]

RBA1631-104



#### ōken Towel Rail #2

600mm[W] x 22mm[H] x 99mm[D]

RBA1631-114



# öken Toilet Brush Holder

116mm[W] x 330mm[H] x 130mm[D]

RBA1631-139



# ënda Soap Dish

110mm[W] x 38mm[H] x 110mm[D]

RBA1622-101

Revised 03/20 © 2020 by RBA Group