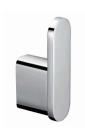

# **ōken Bathroom Collection**

öken Robe Hook

22mm[W] x 72mm[H] x 30mm[D]

RBA1631-100