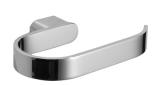

s & Features**

Manufactured from heavy duty brass with all exposed surfaces in bright chrome. ōken is a suite of attractive commercial grade accessories with radiused corners and edges to increase comfort and minimise catch.

#### **Technical Detail**

Material: Heavy Duty Brass Finish: Bright Chrome

Bracket: 12mm Heavy Duty Brass Lug

Fixings: Included

Available Model RBA1631-100

ōken Robe Hook

**Important:** Installation instructions and current rough-in details should be furnished with each fixture. Do not rough in without certified dimensions. Dimensions are subject to manufacturer's tolerance of +/-10mm.









# **ōken Bathroom Collection**



öken Robe Hook

22mm[W] x 72mm[H] x 30mm[D]

RBA1631-100



#### **ōken Double Robe Hook**

103mm[W] x 25mm[H] x 30mm[D]

RBA1631-110



## öken Toilet Roll Holder #1

146mm[W] x 22mm[H] x 98mm[D]

RBA1631-102



## öken Toilet Roll Holder #2

165mm[W] x 25mm[H] x 60mm[D]

RBA1631-112



#### ōken Towel Loop

207mm[W] x 22mm[H] x 98mm[D]

RBA1631-103



## öken Double Toilet Roll Holder

300mm[W] x 25mm[H] x 60mm[D]

RBA1631-122



### ōken Towel Rail #1

600mm[W] x 22mm[H] x 50mm[D]

RBA1631-104



#### ōken Towel Rail #2

600mm[W] x 22mm[H] x 99mm[D]

RBA1631-114



# öken Toilet Brush Holder

116mm[W] x 330mm[H] x 130mm[D]

RBA1631-139



# ënda Soap Dish

110mm[W] x 38mm[H] x 110mm[D]

RBA1622-101

Revised 03/20 © 2020 by RBA Group