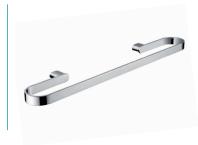

Model RBA1631-100

ōken Robe Hook

**Important:** Installation instructions and current rough-in details should be furnished with each fixture. Do not rough in without certified dimensions. Dimensions are subject to manufacturer's tolerance of +/-10mm.









# **ōken Bathroom Collection**



öken Robe Hook

22mm[W] x 72mm[H] x 30mm[D]

RBA1631-100



#### **ōken Double Robe Hook**

103mm[W] x 25mm[H] x 30mm[D]

RBA1631-110



## öken Toilet Roll Holder #1

146mm[W] x 22mm[H] x 98mm[D]

RBA1631-102



## öken Toilet Roll Holder #2

165mm[W] x 25mm[H] x 60mm[D]

RBA1631-112



#### ōken Towel Loop

207mm[W] x 22mm[H] x 98mm[D]

RBA1631-103



## öken Double Toilet Roll Holder

300mm[W] x 25mm[H] x 60mm[D]

RBA1631-122



### ōken Towel Rail #1

600mm[W] x 22mm[H] x 50mm[D]

RBA1631-104



#### ōken Towel Rail #2

600mm[W] x 22mm[H] x 99mm[D]

RBA1631-114



# öken Toilet Brush Holder

116mm[W] x 330mm[H] x 130mm[D]

RBA1631-139



# ënda Soap Dish

110mm[W] x 38mm[H] x 110mm[D]

RBA1622-101

Revised 03/20 © 2020 by RBA Group