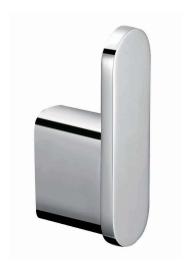

# **ōken Bathroom Collection**

öken Robe Hook

22mm[W] x 72mm[H] x 30mm[D]

RBA1631-100