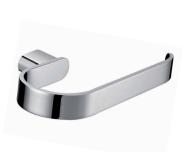

s with radiused corners and edges to increase comfort and minimise catch.

#### **Technical Detail**

Material: Heavy Duty Brass Finish: Bright Chrome

Bracket: 12mm Heavy Duty Brass Lug

Fixings: Included

Available Model RBA1631-100

ōken Robe Hook

**Important:** Installation instructions and current rough-in details should be furnished with each fixture. Do not rough in without certified dimensions. Dimensions are subject to manufacturer's tolerance of +/-10mm.









# **ōken Bathroom Collection**



öken Robe Hook

22mm[W] x 72mm[H] x 30mm[D]

RBA1631-100



#### **ōken Double Robe Hook**

103mm[W] x 25mm[H] x 30mm[D]

RBA1631-110



## öken Toilet Roll Holder #1

146mm[W] x 22mm[H] x 98mm[D]

RBA1631-102



## öken Toilet Roll Holder #2

165mm[W] x 25mm[H] x 60mm[D]

RBA1631-112



#### ōken Towel Loop

207mm[W] x 22mm[H] x 98mm[D]

RBA1631-103



## öken Double Toilet Roll Holder

300mm[W] x 25mm[H] x 60mm[D]

RBA1631-122



### ōken Towel Rail #1

600mm[W] x 22mm[H] x 50mm[D]

RBA1631-104



#### ōken Towel Rail #2

600mm[W] x 22mm[H] x 99mm[D]

RBA1631-114



# öken Toilet Brush Holder

116mm[W] x 330mm[H] x 130mm[D]

RBA1631-139



# ënda Soap Dish

110mm[W] x 38mm[H] x 110mm[D]

RBA1622-101

Revised 03/20 © 2020 by RBA Group