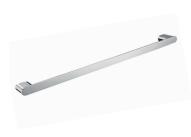

ome

Bracket: 12mm Heavy Duty Brass Lug

Fixings: Included

Available Model RBA1631-100

ōken Robe Hook

**Important:** Installation instructions and current rough-in details should be furnished with each fixture. Do not rough in without certified dimensions. Dimensions are subject to manufacturer's tolerance of +/-10mm.









# **ōken Bathroom Collection**



öken Robe Hook

22mm[W] x 72mm[H] x 30mm[D]

RBA1631-100



#### **ōken Double Robe Hook**

103mm[W] x 25mm[H] x 30mm[D]

RBA1631-110



## öken Toilet Roll Holder #1

146mm[W] x 22mm[H] x 98mm[D]

RBA1631-102



## öken Toilet Roll Holder #2

165mm[W] x 25mm[H] x 60mm[D]

RBA1631-112



#### ōken Towel Loop

207mm[W] x 22mm[H] x 98mm[D]

RBA1631-103



## öken Double Toilet Roll Holder

300mm[W] x 25mm[H] x 60mm[D]

RBA1631-122



### ōken Towel Rail #1

600mm[W] x 22mm[H] x 50mm[D]

RBA1631-104



#### ōken Towel Rail #2

600mm[W] x 22mm[H] x 99mm[D]

RBA1631-114



# öken Toilet Brush Holder

116mm[W] x 330mm[H] x 130mm[D]

RBA1631-139



# ënda Soap Dish

110mm[W] x 38mm[H] x 110mm[D]

RBA1622-101

Revised 03/20 © 2020 by RBA Group