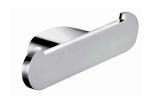

# **ōken Bathroom Collection**

öken Robe Hook

22mm[W] x 72mm[H] x 30mm[D]

RBA1631-100