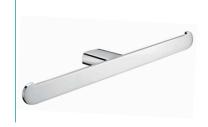

catch.

#### **Technical Detail**

Material: Heavy Duty Brass Finish: Bright Chrome

Bracket: 12mm Heavy Duty Brass Lug

Fixings: Included

Available Model RBA1631-100

ōken Robe Hook

**Important:** Installation instructions and current rough-in details should be furnished with each fixture. Do not rough in without certified dimensions. Dimensions are subject to manufacturer's tolerance of +/-10mm.









# **ōken Bathroom Collection**



öken Robe Hook

22mm[W] x 72mm[H] x 30mm[D]

RBA1631-100



#### **ōken Double Robe Hook**

103mm[W] x 25mm[H] x 30mm[D]

RBA1631-110



## öken Toilet Roll Holder #1

146mm[W] x 22mm[H] x 98mm[D]

RBA1631-102



## öken Toilet Roll Holder #2

165mm[W] x 25mm[H] x 60mm[D]

RBA1631-112



#### ōken Towel Loop

207mm[W] x 22mm[H] x 98mm[D]

RBA1631-103



## öken Double Toilet Roll Holder

300mm[W] x 25mm[H] x 60mm[D]

RBA1631-122



### ōken Towel Rail #1

600mm[W] x 22mm[H] x 50mm[D]

RBA1631-104



#### ōken Towel Rail #2

600mm[W] x 22mm[H] x 99mm[D]

RBA1631-114



# öken Toilet Brush Holder

116mm[W] x 330mm[H] x 130mm[D]

RBA1631-139



# ënda Soap Dish

110mm[W] x 38mm[H] x 110mm[D]

RBA1622-101

Revised 03/20 © 2020 by RBA Group