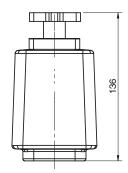

## Milli Glance Soap Dispenser with Pump Only Chrome 9503875

| SPECIFICATIONS                                              |                              |
|-------------------------------------------------------------|------------------------------|
| Recommended Use                                             | Domestic, Hotel & Commercial |
| Colour                                                      | Chrome / Glass               |
| WARRANTY                                                    |                              |
| Replacement Only - Domestic Use                             | 15 Years                     |
| Please refer to Warranty Page for full Terms and Conditions |                              |









Dimensions are nominal measurements only.

## **CLEANING RECOMMENDATIONS:**

We recommend the use of soapy water or approved cleaners. This product should not be cleaned with abrasive materials. Damage caused by any improper treatment is not covered by the product warranty. Refer to Warranty Conditions