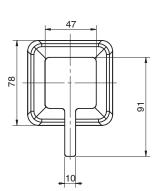

## Milli Glance Soap Dispenser with Pump Only Chrome 9503875

| SPECIFICATIONS                                              |                              |
|-------------------------------------------------------------|------------------------------|
| Recommended Use                                             | Domestic, Hotel & Commercial |
| Colour                                                      | Chrome / Glass               |
| WARRANTY                                                    |                              |
| Replacement Only - Domestic Use                             | 15 Years                     |
| Please refer to Warranty Page for full Terms and Conditions |                              |









Dimensions are nominal measurements only.

## **CLEANING RECOMMENDATIONS:**

We recommend the use of soapy water or approved cleaners. This product should not be cleaned with abrasive materials. Damage caused by any improper treatment is not covered by the product warranty. Refer to Warranty Conditions