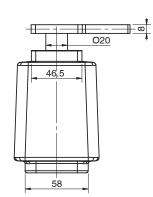

## Milli Glance Soap Dispenser with Pump Only Chrome 9503875

| SPECIFICATIONS                                              |                              |
|-------------------------------------------------------------|------------------------------|
| Recommended Use                                             | Domestic, Hotel & Commercial |
| Colour                                                      | Chrome / Glass               |
| WARRANTY                                                    |                              |
| Replacement Only - Domestic Use                             | 15 Years                     |
| Please refer to Warranty Page for full Terms and Conditions |                              |









Dimensions are nominal measurements only.

## **CLEANING RECOMMENDATIONS:**

We recommend the use of soapy water or approved cleaners. This product should not be cleaned with abrasive materials. Damage caused by any improper treatment is not covered by the product warranty. Refer to Warranty Conditions