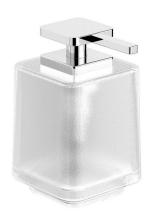

## Milli Glance Soap Dispenser with Pump Only Chrome 9503875

| SPECIFICATIONS                                              |                              |
|-------------------------------------------------------------|------------------------------|
| Recommended Use                                             | Domestic, Hotel & Commercial |
| Colour                                                      | Chrome / Glass               |
| WARRANTY                                                    |                              |
| Replacement Only - Domestic Use                             | 15 Years                     |
| Please refer to Warranty Page for full Terms and Conditions |                              |