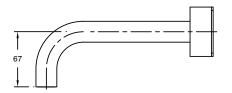

## Milli Pure Bath Set 200mm with Cirque Textured Handles PVD Brushed Gunmetal 9511683

| SPECIFICATIONS                                              |                              |
|-------------------------------------------------------------|------------------------------|
| Recommended Use                                             | Domestic;Hotel;Commercial    |
| Colour Finish                                               | Brushed Gunmetal             |
| Primary Material                                            | DR Brass                     |
| Recommended Pressure Range                                  | 150 - 500 kPa as per AS3500  |
| Max Continuous Working Temperature (deg C)                  | 65                           |
| Min Continuous Working Temperature (deg C)                  | 5                            |
| Hot Water Unit Suitability                                  | Storage Tank;Continuous Flow |
| WARRANTY                                                    |                              |
| Warranty - Domestic Use (Years)                             | 15                           |
| Spare Parts & Labour (Years)                                | 1                            |
| Please refer to Warranty Page for full Terms and Conditions |                              |

Dimensions are nominal measurements only.