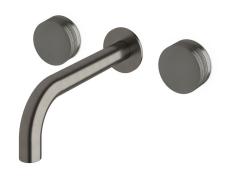

## Milli Pure Bath Set 200mm with Cirque Textured Handles PVD Brushed Gunmetal 9511683

| SPECIFICATIONS                                              |                              |
|-------------------------------------------------------------|------------------------------|
| Recommended Use                                             | Domestic;Hotel;Commercial    |
| Colour Finish                                               | Brushed Gunmetal             |
| Primary Material                                            | DR Brass                     |
| Recommended Pressure Range                                  | 150 - 500 kPa as per AS3500  |
| Max Continuous Working Temperature (deg C)                  | 65                           |
| Min Continuous Working Temperature (deg C)                  | 5                            |
| Hot Water Unit Suitability                                  | Storage Tank;Continuous Flow |
| WARRANTY                                                    |                              |
| Warranty - Domestic Use (Years)                             | 15                           |
| Spare Parts & Labour (Years)                                | 1                            |
| Please refer to Warranty Page for full Terms and Conditions |                              |