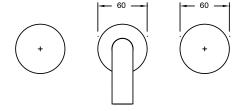

## Milli Pure Bath Set 200mm with Cirque Textured Handles PVD Brushed Gunmetal 9511683

| SPECIFICATIONS                                              |                              |
|-------------------------------------------------------------|------------------------------|
| Recommended Use                                             | Domestic;Hotel;Commercial    |
| Colour Finish                                               | Brushed Gunmetal             |
| Primary Material                                            | DR Brass                     |
| Recommended Pressure Range                                  | 150 - 500 kPa as per AS3500  |
| Max Continuous Working Temperature (deg C)                  | 65                           |
| Min Continuous Working Temperature (deg C)                  | 5                            |
| Hot Water Unit Suitability                                  | Storage Tank;Continuous Flow |
| WARRANTY                                                    |                              |
| Warranty - Domestic Use (Years)                             | 15                           |
| Spare Parts & Labour (Years)                                | 1                            |
| Please refer to Warranty Page for full Terms and Conditions |                              |

Dimensions are nominal measurements only.