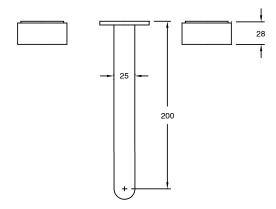

## Milli Pure Bath Set 200mm with Cirque Textured Handles PVD Brushed Gunmetal 9511683

| SPECIFICATIONS                                              |                              |
|-------------------------------------------------------------|------------------------------|
| Recommended Use                                             | Domestic;Hotel;Commercial    |
| Colour Finish                                               | Brushed Gunmetal             |
| Primary Material                                            | DR Brass                     |
| Recommended Pressure Range                                  | 150 - 500 kPa as per AS3500  |
| Max Continuous Working Temperature (deg C)                  | 65                           |
| Min Continuous Working Temperature (deg C)                  | 5                            |
| Hot Water Unit Suitability                                  | Storage Tank;Continuous Flow |
| WARRANTY                                                    |                              |
| Warranty - Domestic Use (Years)                             | 15                           |
| Spare Parts & Labour (Years)                                | 1                            |
| Please refer to Warranty Page for full Terms and Conditions |                              |

Dimensions are nominal measurements only.