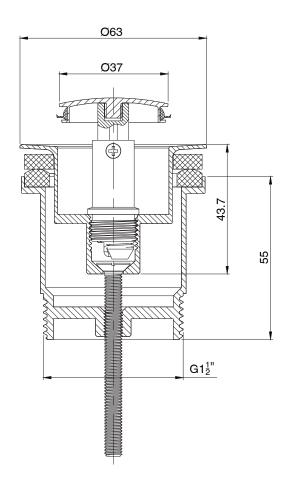

ug & Waste Brushed Gunmetal

247001

| SPECIFICATIONS                                              |                              |
|-------------------------------------------------------------|------------------------------|
| Recommended Use                                             | Domestic, Hotel & Commercial |
| Colour                                                      | Brushed Gunmetal             |
| Finish                                                      | Brushed                      |
| WARRANTY                                                    |                              |
| Replacement Only - Domestic Use                             | 12 Months                    |
| Please refer to Warranty Page for full Terms and Conditions |                              |





Dimensions are nominal measurements only.

## **CLEANING RECOMMENDATIONS:**

We recommend using a soft cloth or moist sponge with soapy water or mild detergent. Rinse with clean water, towel dry after cleaning. Clean regularly to protect surface finish. Do not use chemical or abrasive cleaners, avoid using a scrubbing brush or scourer sponge to clean. A soft brush can be used for hard to reach places. Damage caused by any improper treatment is not covered by the product warranty. Refer to Warranty Conditions.