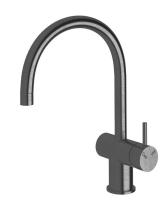

## Sussex Scala Sink Mixer Tap Large Curved Spout Right Hand LUX PVD Brushed Smoked Gunmetal (4 Star) 2267067

| SPECIFICATIONS                                              |                                              |
|-------------------------------------------------------------|----------------------------------------------|
| Recommended Use                                             | Domestic;Hotel;Commercial                    |
| Colour Finish                                               | Brushed Smoke Gunmetal                       |
| Primary Material                                            | DR Brass                                     |
| Recommended Pressure Range                                  | 150 - 500 kPa as per AS3500                  |
| Max Continuous Working Temperature (deg C)                  | 65                                           |
| Min Continuous Working Temperature (deg C)                  | 5                                            |
| Hot Water Unit Suitability                                  | Gravity Feed;Storage<br>Tank;Continuous Flow |
| WARRANTY                                                    |                                              |
| Warranty - Domestic Use (Years)                             | 15                                           |
| Spare Parts & Labour (Years)                                | 15                                           |
| Please refer to Warranty Page for full Terms and Conditions |                                              |