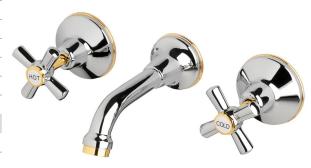

## Posh Bristol Bath Set Chrome / Gold

## 2205235

| SPECIFICATIONS                                              |                               |
|-------------------------------------------------------------|-------------------------------|
| Recommended Use                                             | Domestic;Hotel;Commercial     |
| Colour Finish                                               | Chrome;Gold                   |
| Primary Material                                            | DR Brass                      |
| Recommended Pressure Range                                  | 150 - 500 kPa as per AS3500   |
| Max Continuous Working Temperature (deg C)                  | 80                            |
| Min Continuous Working Temperature (deg C)                  | 5                             |
| Hot Water Unit Suitability                                  | Storage Tank; Continuous Flow |
| WARRANTY                                                    |                               |
| Warranty - Domestic Use (Years)                             | 10                            |
| Spare Parts & Labour (Years)                                | 1                             |
| Please refer to Warranty Page for full Terms and Conditions |                               |