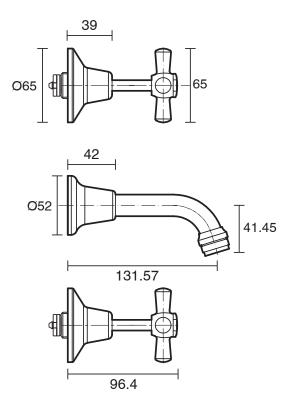

Brass                      |
| Recommended Pressure Range                                  | 150 - 500 kPa as per AS3500   |
| Max Continuous Working Temperature (deg C)                  | 80                            |
| Min Continuous Working Temperature (deg C)                  | 5                             |
| Hot Water Unit Suitability                                  | Storage Tank; Continuous Flow |
| WARRANTY                                                    |                               |
| Warranty - Domestic Use (Years)                             | 10                            |
| Spare Parts & Labour (Years)                                | 1                             |
| Please refer to Warranty Page for full Terms and Conditions |                               |





Dimensions are nominal measurements only.

## **CLEANING RECOMMENDATIONS:**

We recommend the use of soapy water or approved cleaners. This product should not be cleaned with abrasive materials. Damage caused by any improper treatment is not covered by the product warranty. Refer to Warranty Conditions