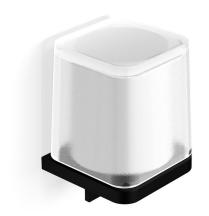

## Milli Glance Glass Soap Dispenser Black

## 9507146

| SPECIFICATIONS                                              |                              |
|-------------------------------------------------------------|------------------------------|
| Recommended Use                                             | Domestic, Hotel & Commercial |
| Colour                                                      | Matte Black                  |
| WARRANTY                                                    |                              |
| Replacement Only - Domestic Use                             | 15 Years                     |
| Please refer to Warranty Page for full Terms and Conditions |                              |