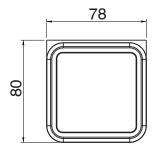

## Milli Glance Glass Soap Dispenser Black

## 9507146

| SPECIFICATIONS                                              |                              |
|-------------------------------------------------------------|------------------------------|
| Recommended Use                                             | Domestic, Hotel & Commercial |
| Colour                                                      | Matte Black                  |
| WARRANTY                                                    |                              |
| Replacement Only - Domestic Use                             | 15 Years                     |
| Please refer to Warranty Page for full Terms and Conditions |                              |









Dimensions are nominal measurements only.

## **CLEANING RECOMMENDATIONS:**

We recommend the use of soapy water or approved cleaners. This product should not be cleaned with abrasive materials. Damage caused by any improper treatment is not covered by the product warranty. Refer to Warranty Conditions