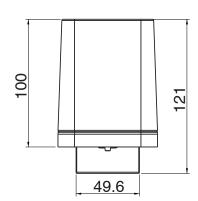

## Milli Glance Glass Soap Dispenser Black

## 9507146

| SPECIFICATIONS                                              |                              |
|-------------------------------------------------------------|------------------------------|
| Recommended Use                                             | Domestic, Hotel & Commercial |
| Colour                                                      | Matte Black                  |
| WARRANTY                                                    |                              |
| Replacement Only - Domestic Use                             | 15 Years                     |
| Please refer to Warranty Page for full Terms and Conditions |                              |









Dimensions are nominal measurements only.

## **CLEANING RECOMMENDATIONS:**

We recommend the use of soapy water or approved cleaners. This product should not be cleaned with abrasive materials. Damage caused by any improper treatment is not covered by the product warranty. Refer to Warranty Conditions