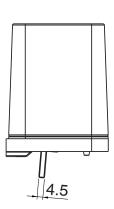

## Milli Glance Glass Soap Dispenser Black

## 9507146

| SPECIFICATIONS                                              |                              |
|-------------------------------------------------------------|------------------------------|
| Recommended Use                                             | Domestic, Hotel & Commercial |
| Colour                                                      | Matte Black                  |
| WARRANTY                                                    |                              |
| Replacement Only - Domestic Use                             | 15 Years                     |
| Please refer to Warranty Page for full Terms and Conditions |                              |









Dimensions are nominal measurements only.

## **CLEANING RECOMMENDATIONS:**

We recommend the use of soapy water or approved cleaners. This product should not be cleaned with abrasive materials. Damage caused by any improper treatment is not covered by the product warranty. Refer to Warranty Conditions