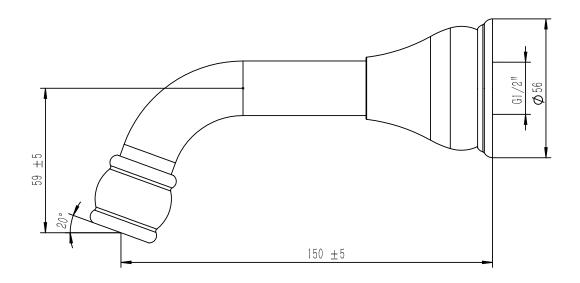

## Milli Voir Wall Bath Spout 150mm Brushed Nickel

Dimensions are nominal measurements only.