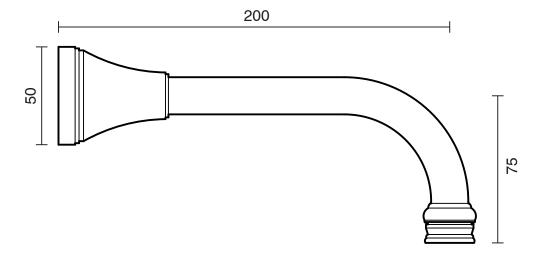

| 150 - 500 kPa                |
| Maximum Continuous Working Temperature                      | 80 deg C                     |
| Suitable for Storage Tank Hot Water                         | Yes                          |
| Suitable for Continuous Flow Hot Water                      | Yes                          |
| Suitable for Gravity Feed Hot Water                         | No                           |
| WARRANTY                                                    |                              |
| Warranty - Domestic Use                                     | 10 Years                     |
| Spare Parts & Labour                                        | 12 Months                    |
| Please refer to Warranty Page for full Terms and Conditions |                              |







Dimensions are nominal measurements only.

## **CLEANING RECOMMENDATIONS:**

We recommend the use of soapy water or approved cleaners. This product should not be cleaned with abrasive materials. Damage caused by any improper treatment is not covered by the product warranty. Refer to Warranty Conditions