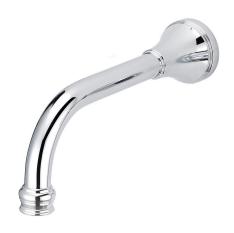

| 150 - 500 kPa                |
| Maximum Continuous Working Temperature                      | 80 deg C                     |
| Suitable for Storage Tank Hot Water                         | Yes                          |
| Suitable for Continuous Flow Hot Water                      | Yes                          |
| Suitable for Gravity Feed Hot Water                         | No                           |
| WARRANTY                                                    |                              |
| Warranty - Domestic Use                                     | 10 Years                     |
| Spare Parts & Labour                                        | 12 Months                    |
| Please refer to Warranty Page for full Terms and Conditions |                              |







Dimensions are nominal measurements only.

## **CLEANING RECOMMENDATIONS:**

We recommend the use of soapy water or approved cleaners. This product should not be cleaned with abrasive materials. Damage caused by any improper treatment is not covered by the product warranty. Refer to Warranty Conditions