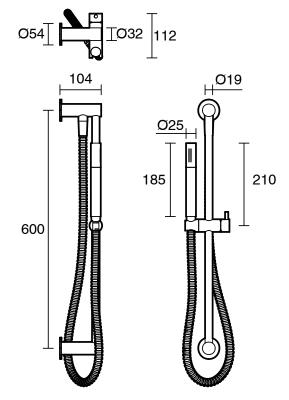

|
| Max Continuous Working Temperature (deg C)                  | 65                                           |
| Min Continuous Working Temperature (deg C)                  | 5                                            |
| Hot Water Unit Suitability                                  | Gravity Feed;Storage<br>Tank;Continuous Flow |
| WARRANTY                                                    |                                              |
| Warranty - Domestic Use (Years)                             | 3                                            |
| Spare Parts & Labour (Years)                                | 3                                            |
| Please refer to Warranty Page for full Terms and Conditions |                                              |







Dimensions are nominal measurements only.

## **CLEANING RECOMMENDATIONS:**

We recommend the use of soapy water or approved cleaners. This product should not be cleaned with abrasive materials. Damage caused by any improper treatment is not covered by the product warranty. Refer to Warranty Conditions