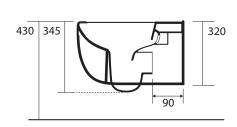

## AXA **AXA UNO RIMLESS WALL HUNG PAN**

| SPECIFICATIONS      |                                                                    |
|---------------------|--------------------------------------------------------------------|
| Recommended use     | Domestic, hotel and commercial                                     |
| Colour availability | White                                                              |
| Rim configuration   | No Rim                                                             |
| Set out             | P Trap Only                                                        |
| Pan fixing          | Bolted to wall                                                     |
| Seat                | Matching top fix seat supplied with pan (soft close quick release) |
| Material            | Vitreous china                                                     |
| Weight              | Pan: 21kg                                                          |
| Flushing            | 4.5/3 litre dual flush                                             |
| Warranty            | 15 years (refer to warranty)                                       |