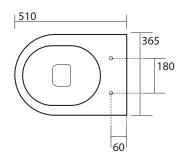

## AXA **AXA UNO RIMLESS WALL HUNG PAN**

| SPECIFICATIONS      |                                                                    |
|---------------------|--------------------------------------------------------------------|
| Recommended use     | Domestic, hotel and commercial                                     |
| Colour availability | White                                                              |
| Rim configuration   | No Rim                                                             |
| Set out             | P Trap Only                                                        |
| Pan fixing          | Bolted to wall                                                     |
| Seat                | Matching top fix seat supplied with pan (soft close quick release) |
| Material            | Vitreous china                                                     |
| Weight              | Pan: 21kg                                                          |
| Flushing            | 4.5/3 litre dual flush                                             |
| Warranty            | 15 years (refer to warranty)                                       |