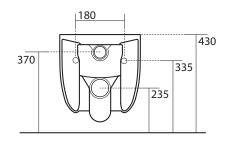

## AXA **AXA UNO RIMLESS WALL HUNG PAN**

| SPECIFICATIONS      |                                                                    |
|---------------------|--------------------------------------------------------------------|
| Recommended use     | Domestic, hotel and commercial                                     |
| Colour availability | White                                                              |
| Rim configuration   | No Rim                                                             |
| Set out             | P Trap Only                                                        |
| Pan fixing          | Bolted to wall                                                     |
| Seat                | Matching top fix seat supplied with pan (soft close quick release) |
| Material            | Vitreous china                                                     |
| Weight              | Pan: 21kg                                                          |
| Flushing            | 4.5/3 litre dual flush                                             |
| Warranty            | 15 years (refer to warranty)                                       |