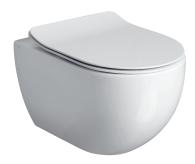

## AXA **AXA UNO RIMLESS WALL HUNG PAN**

| SPECIFICATIONS      |                                                                    |
|---------------------|--------------------------------------------------------------------|
| Recommended use     | Domestic, hotel and commercial                                     |
| Colour availability | White                                                              |
| Rim configuration   | No Rim                                                             |
| Set out             | P Trap Only                                                        |
| Pan fixing          | Bolted to wall                                                     |
| Seat                | Matching top fix seat supplied with pan (soft close quick release) |
| Material            | Vitreous china                                                     |
| Weight              | Pan: 21kg                                                          |
| Flushing            | 4.5/3 litre dual flush                                             |
| Warranty            | 15 years (refer to warranty)                                       |