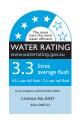

## AXA **AXA UNO RIMLESS WALL HUNG PAN**

| SPECIFICATIONS      |                                                                    |
|---------------------|--------------------------------------------------------------------|
| Recommended use     | Domestic, hotel and commercial                                     |
| Colour availability | White                                                              |
| Rim configuration   | No Rim                                                             |
| Set out             | P Trap Only                                                        |
| Pan fixing          | Bolted to wall                                                     |
| Seat                | Matching top fix seat supplied with pan (soft close quick release) |
| Material            | Vitreous china                                                     |
| Weight              | Pan: 21kg                                                          |
| Flushing            | 4.5/3 litre dual flush                                             |
| Warranty            | 15 years (refer to warranty)                                       |