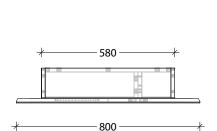

| STANDARD SIZES (mm) | 800 |
|---------------------|-----|
| Mirror Diameter     | 800 |
| Cabinet Width (mm)  | 580 |
| Cabinet Depth (mm)  | 130 |
| Overall Depth (mm)  | 150 |
| Cabinet Height (mm) | 500 |
| Number of Doors     | 2   |
| Number of Shelves   | 2   |
|                     |     |