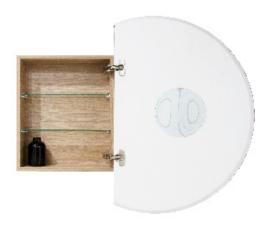

## posh DOMAINE ROUND SHAVING CABINET

Top View

| <b>SPECIFICATIONS</b>     |                                                                                                                               |
|---------------------------|-------------------------------------------------------------------------------------------------------------------------------|
| Recommended Use           | Domestic, Hotel and Commercial                                                                                                |
| Unit Material             | MDF MR E0 (Medium Density Fibreboard, Moisture Resistant,<br>Rated Emission Level E0)<br>4mm Copper-Free Material             |
| Cabinet Colour<br>Options | Available in a large selection of colours and cabinet finishes, excludes polyurethane. Refer to website for more information. |
| Door Colour Options       | Polyurethane - Matte White, Matte Milton Moon Grey, Matte Black.                                                              |
| Shelves                   | Adjustable internal glass shelves.                                                                                            |
| Doors                     | Soft-close doors.                                                                                                             |
| Fixing                    | Bolted/Screwed to the wall by a licensed tradesperson. Fixings not included.                                                  |

## **DOMAINE ROUND SHAVING CABINET**