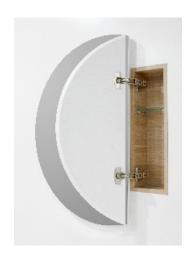

## posh DOMAINE ROUND SHAVING CABINET

Top View

| <b>SPECIFICATIONS</b>     |                                                                                                                               |
|---------------------------|-------------------------------------------------------------------------------------------------------------------------------|
| Recommended Use           | Domestic, Hotel and Commercial                                                                                                |
| Unit Material             | MDF MR E0 (Medium Density Fibreboard, Moisture Resistant,<br>Rated Emission Level E0)<br>4mm Copper-Free Material             |
| Cabinet Colour<br>Options | Available in a large selection of colours and cabinet finishes, excludes polyurethane. Refer to website for more information. |
| Door Colour Options       | Polyurethane - Matte White, Matte Milton Moon Grey, Matte Black.                                                              |
| Shelves                   | Adjustable internal glass shelves.                                                                                            |
| Doors                     | Soft-close doors.                                                                                                             |
| Fixing                    | Bolted/Screwed to the wall by a licensed tradesperson. Fixings not included.                                                  |

## **DOMAINE ROUND SHAVING CABINET**