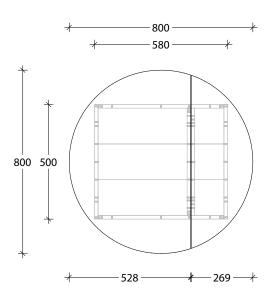

| STANDARD SIZES (mm) | 800 |
|---------------------|-----|
| Mirror Diameter     | 800 |
| Cabinet Width (mm)  | 580 |
| Cabinet Depth (mm)  | 130 |
| Overall Depth (mm)  | 150 |
| Cabinet Height (mm) | 500 |
| Number of Doors     | 2   |
| Number of Shelves   | 2   |
|                     |     |

Side View

Front View

**Disclaimer:** Products in this specification manual must by regulation be installed by licensed and registered trade people. The manufacturer/distributor reserves the right to vary specifications or delete models from their range without prior notification. Dimensions and set-outs listed are correct at time of publication however the manufacturer/distributor takes no responsibility for printing errors.