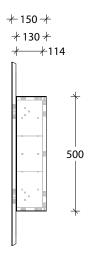

| STANDARD SIZES (mm) | 800 |
|---------------------|-----|
| Mirror Diameter     | 800 |
| Cabinet Width (mm)  | 580 |
| Cabinet Depth (mm)  | 130 |
| Overall Depth (mm)  | 150 |
| Cabinet Height (mm) | 500 |
| Number of Doors     | 2   |
| Number of Shelves   | 2   |
|                     |     |