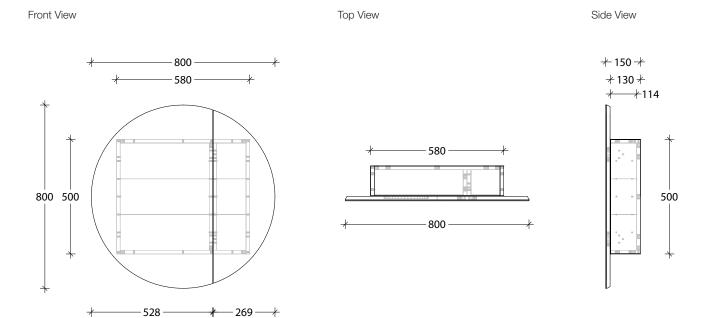

## posh DOMAINE ROUND SHAVING CABINET

Top View

| <b>SPECIFICATIONS</b>     |                                                                                                                               |
|---------------------------|-------------------------------------------------------------------------------------------------------------------------------|
| Recommended Use           | Domestic, Hotel and Commercial                                                                                                |
| Unit Material             | MDF MR E0 (Medium Density Fibreboard, Moisture Resistant,<br>Rated Emission Level E0)<br>4mm Copper-Free Material             |
| Cabinet Colour<br>Options | Available in a large selection of colours and cabinet finishes, excludes polyurethane. Refer to website for more information. |
| Door Colour Options       | Polyurethane - Matte White, Matte Milton Moon Grey, Matte Black.                                                              |
| Shelves                   | Adjustable internal glass shelves.                                                                                            |
| Doors                     | Soft-close doors.                                                                                                             |
| Fixing                    | Bolted/Screwed to the wall by a licensed tradesperson. Fixings not included.                                                  |

| STANDARD SIZES (mm) | 800 |
|---------------------|-----|
| Mirror Diameter     | 800 |
| Cabinet Width (mm)  | 580 |
| Cabinet Depth (mm)  | 130 |
| Overall Depth (mm)  | 150 |
| Cabinet Height (mm) | 500 |
| Number of Doors     | 2   |
| Number of Shelves   | 2   |
|                     |     |

Side View

Front View

**Disclaimer:** Products in this specification manual must by regulation be installed by licensed and registered trade people. The manufacturer/distributor reserves the right to vary specifications or delete models from their range without prior notification. Dimensions and set-outs listed are correct at time of publication however the manufacturer/distributor takes no responsibility for printing errors.