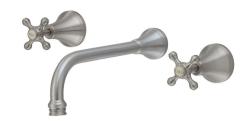

| 150 - 500 kPa                |
| Maximum Continuous Working Temperature                      | 80 deg C                     |
| Suitable for Storage Tank Hot Water                         | Yes                          |
| Suitable for Continuous Flow Hot Water                      | Yes                          |
| Suitable for Gravity Feed Hot Water                         | No                           |
| WARRANTY                                                    |                              |
| Warranty - Domestic Use                                     | 10 Years                     |
| Spare Parts & Labour                                        | 12 Months                    |
| Please refer to Warranty Page for full Terms and Conditions |                              |







Dimensions are nominal measurements only.

## **CLEANING RECOMMENDATIONS:**

We recommend the use of soapy water or approved cleaners. This product should not be cleaned with abrasive materials. Damage caused by any improper treatment is not covered by the product warranty. Refer to Warranty Conditions