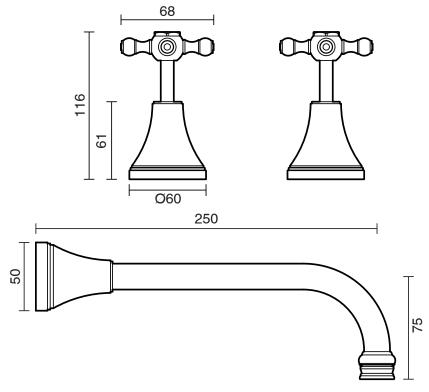

| 150 - 500 kPa                |
| Maximum Continuous Working Temperature                      | 80 deg C                     |
| Suitable for Storage Tank Hot Water                         | Yes                          |
| Suitable for Continuous Flow Hot Water                      | Yes                          |
| Suitable for Gravity Feed Hot Water                         | No                           |
| WARRANTY                                                    |                              |
| Warranty - Domestic Use                                     | 10 Years                     |
| Spare Parts & Labour                                        | 12 Months                    |
| Please refer to Warranty Page for full Terms and Conditions |                              |







Dimensions are nominal measurements only.

## **CLEANING RECOMMENDATIONS:**

We recommend the use of soapy water or approved cleaners. This product should not be cleaned with abrasive materials. Damage caused by any improper treatment is not covered by the product warranty. Refer to Warranty Conditions