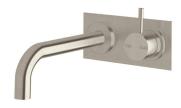

## Sussex Scala 25mm Curved Wall Basin Mixer Tap System Right Hand 200mm Outlet LUX PVD Brushed Oyster Nickel (6 Star) 2267110

| SPECIFICATIONS                                              |                              |
|-------------------------------------------------------------|------------------------------|
| Recommended Use                                             | Domestic;Hotel;Commercial    |
| Colour Finish                                               | Brushed Oyster Nickel        |
| Primary Material                                            | Brass                        |
| Recommended Pressure Range                                  | 150 - 500 kPa as per AS3500  |
| Max Continuous Working Temperature (deg C)                  | 65                           |
| Min Continuous Working Temperature (deg C)                  | 5                            |
| Hot Water Unit Suitability                                  | Storage Tank;Continuous Flow |
| WARRANTY                                                    |                              |
| Warranty - Domestic Use (Years)                             | 15                           |
| Spare Parts & Labour (Years)                                | 15                           |
| Please refer to Warranty Page for full Terms and Conditions |                              |