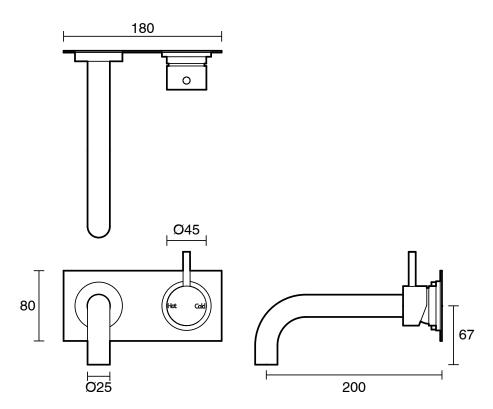

## Sussex Scala 25mm Curved Wall Basin Mixer Tap System Right Hand 200mm Outlet LUX PVD Brushed Oyster Nickel (6 Star) 2267110

| SPECIFICATIONS                                              |                              |
|-------------------------------------------------------------|------------------------------|
| Recommended Use                                             | Domestic;Hotel;Commercial    |
| Colour Finish                                               | Brushed Oyster Nickel        |
| Primary Material                                            | Brass                        |
| Recommended Pressure Range                                  | 150 - 500 kPa as per AS3500  |
| Max Continuous Working Temperature (deg C)                  | 65                           |
| Min Continuous Working Temperature (deg C)                  | 5                            |
| Hot Water Unit Suitability                                  | Storage Tank;Continuous Flow |
| WARRANTY                                                    |                              |
| Warranty - Domestic Use (Years)                             | 15                           |
| Spare Parts & Labour (Years)                                | 15                           |
| Please refer to Warranty Page for full Terms and Conditions |                              |