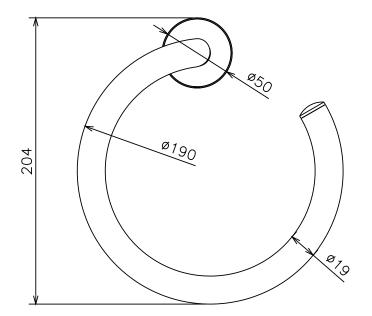

t Towel Ring Brushed Nickel 2265503

| SPECIFICATIONS                                              |                              |
|-------------------------------------------------------------|------------------------------|
| Recommended Use                                             | Domestic, Hotel & Commercial |
| Colour                                                      | Brushed Nickel               |
| Material                                                    | Brass                        |
| WARRANTY                                                    |                              |
| Replacement Only - Domestic Use                             | 15 Years                     |
| Please refer to Warranty Page for full Terms and Conditions |                              |







Dimensions are nominal measurements only.

## **CLEANING RECOMMENDATIONS:**

We recommend the use of soapy water or approved cleaners. This product should not be cleaned with abrasive materials. Damage caused by any improper treatment is not covered by the product warranty. Refer to Warranty Conditions