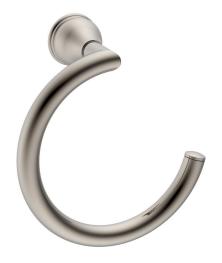

## Milli Monument Edit Towel Ring Brushed Nickel 2265503

| SPECIFICATIONS                                              |                              |
|-------------------------------------------------------------|------------------------------|
| Recommended Use                                             | Domestic, Hotel & Commercial |
| Colour                                                      | Brushed Nickel               |
| Material                                                    | Brass                        |
| WARRANTY                                                    |                              |
| Replacement Only - Domestic Use                             | 15 Years                     |
| Please refer to Warranty Page for full Terms and Conditions |                              |