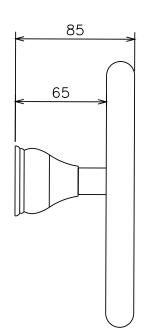

Towel Ring Brushed Nickel 2265503

| SPECIFICATIONS                                              |                              |
|-------------------------------------------------------------|------------------------------|
| Recommended Use                                             | Domestic, Hotel & Commercial |
| Colour                                                      | Brushed Nickel               |
| Material                                                    | Brass                        |
| WARRANTY                                                    |                              |
| Replacement Only - Domestic Use                             | 15 Years                     |
| Please refer to Warranty Page for full Terms and Conditions |                              |







Dimensions are nominal measurements only.

## **CLEANING RECOMMENDATIONS:**

We recommend the use of soapy water or approved cleaners. This product should not be cleaned with abrasive materials. Damage caused by any improper treatment is not covered by the product warranty. Refer to Warranty Conditions