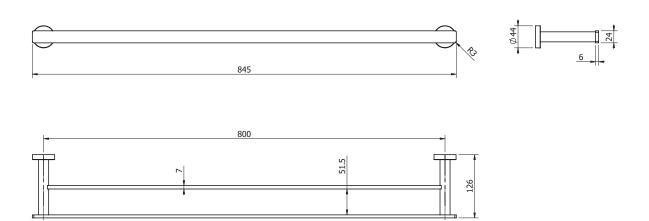

## Milli Axon MK2 Double Towel Rail 800mm Matte Black 9505210

| SPECIFICATIONS                                              |                              |
|-------------------------------------------------------------|------------------------------|
| Recommended Use                                             | Domestic, Hotel & Commercial |
| Colour                                                      | Matte Black                  |
| Material                                                    | Aluminium/Zinc Alloy         |
| WARRANTY                                                    |                              |
| Domestic Use Replacement Only                               | 15 Years                     |
| Please refer to Warranty Page for full Terms and Conditions |                              |

Dimensions are nominal measurements only.

Disclaimer: Products in this specification manual must by regulation be installed by licensed and