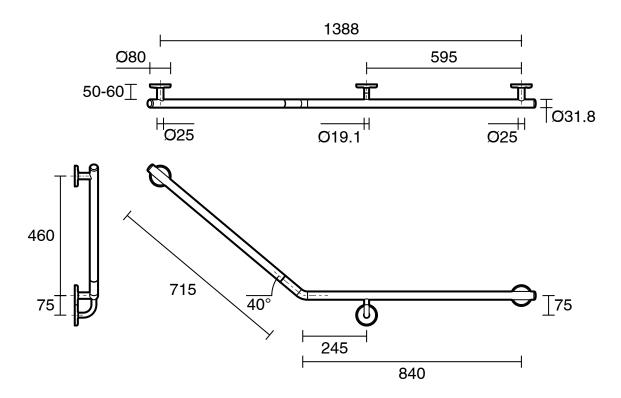

## Mizu Drift 840 x 715 x 40 Degree Accessible Toilet Grab Rail Modular Right Hand Polished Stainless Steel

Dimensions are nominal measurements only.