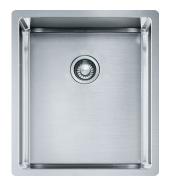

## **TECHNICAL DATASHEET**

**BOW BXX 210-36** 

| Product Category | Sinks             |
|------------------|-------------------|
| Finish           | Stainless Steel   |
| Installation     | Inset/Undermount/ |
|                  | Flushmount        |
| Range            | BOW               |
| Model            | BXX 210-36        |
| Warranty         | 50 Years          |

## **PRODUCT INFORMATION**

| Dimensions           | 400 x 450mm           |
|----------------------|-----------------------|
| Cabinet Base         | 450mm                 |
| Bowl Size            | 360 x 410 x 200mm/29L |
| Bowl Radius          | 12mm                  |
| Cut-Out Size         | Template              |
| Cut-Out Template     | Yes                   |
| Waste Outlet         | Semi Integrated Waste |
| Overflow             | No                    |
| Tap Holes            | No                    |
| Remote Waste         | No                    |
| Included Accessories | 1 2 3                 |