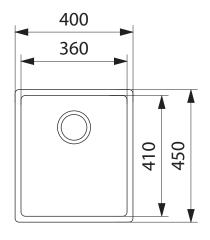

## **PRODUCT INFORMATION**

| Dimensions           | 400 x 450mm           |
|----------------------|-----------------------|
| Cabinet Base         | 450mm                 |
| Bowl Size            | 360 x 410 x 200mm/29L |
| Bowl Radius          | 12mm                  |
| Cut-Out Size         | Template              |
| Cut-Out Template     | Yes                   |
| Waste Outlet         | Semi Integrated Waste |
| Overflow             | No                    |
| Tap Holes            | No                    |
| Remote Waste         | No                    |
| Included Accessories | 1 2 3                 |