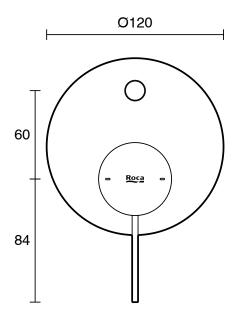

| Black                        |
| Colour Finish                                               | Matte Black                  |
| Max Continuous Working Pressure (kPa)                       | 500                          |
| Max Continuous Working Temperature (deg C)                  | 65                           |
| Hot Water Unit Suitability                                  | Storage Tank;Continuous Flow |
| WARRANTY                                                    |                              |
| Warranty - Domestic Use (Years)                             | 15                           |
| Spare Parts & Labour (Years)                                | 1                            |
| Please refer to Warranty Page for full Terms and Conditions |                              |







Dimensions are nominal measurements only.

## **CLEANING RECOMMENDATIONS:**

We recommend the use of soapy water or approved cleaners. This product should not be cleaned with abrasive materials. Damage caused by any improper treatment is not covered by the product warranty. Refer to Warranty Conditions