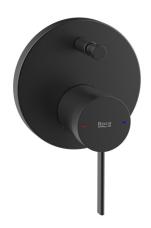

## Roca Ona Shower Mixer Tap w/Diverter Matte Black 13698

| SPECIFICATIONS                                              |                              |
|-------------------------------------------------------------|------------------------------|
| Recommended Use                                             | Domestic;Commercial;Hotel    |
| Colour Category                                             | Black                        |
| Colour Finish                                               | Matte Black                  |
| Max Continuous Working Pressure (kPa)                       | 500                          |
| Max Continuous Working Temperature (deg C)                  | 65                           |
| Hot Water Unit Suitability                                  | Storage Tank;Continuous Flow |
| WARRANTY                                                    |                              |
| Warranty - Domestic Use (Years)                             | 15                           |
| Spare Parts & Labour (Years)                                | 1                            |
| Please refer to Warranty Page for full Terms and Conditions |                              |