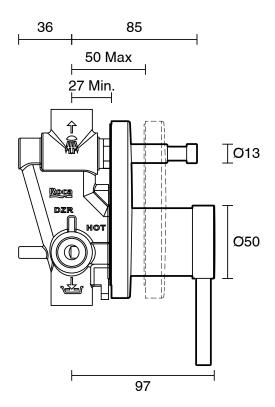

| Black                        |
| Colour Finish                                               | Matte Black                  |
| Max Continuous Working Pressure (kPa)                       | 500                          |
| Max Continuous Working Temperature (deg C)                  | 65                           |
| Hot Water Unit Suitability                                  | Storage Tank;Continuous Flow |
| WARRANTY                                                    |                              |
| Warranty - Domestic Use (Years)                             | 15                           |
| Spare Parts & Labour (Years)                                | 1                            |
| Please refer to Warranty Page for full Terms and Conditions |                              |







Dimensions are nominal measurements only.

## **CLEANING RECOMMENDATIONS:**

We recommend the use of soapy water or approved cleaners. This product should not be cleaned with abrasive materials. Damage caused by any improper treatment is not covered by the product warranty. Refer to Warranty Conditions