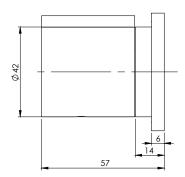

## MILLI AXON WALL TOP ASSEMBLIES





| <b>SPECIFICATIONS</b> |                                                                                                                   |
|-----------------------|-------------------------------------------------------------------------------------------------------------------|
| Recommended Use       | Domestic, hotel and commercial                                                                                    |
| Finish Available      | Chrome Handle with Chrome B/P                                                                                     |
|                       | Chrome/Black Handle with Chrome B/P                                                                               |
|                       | Chrome/Black Handle with Black B/P