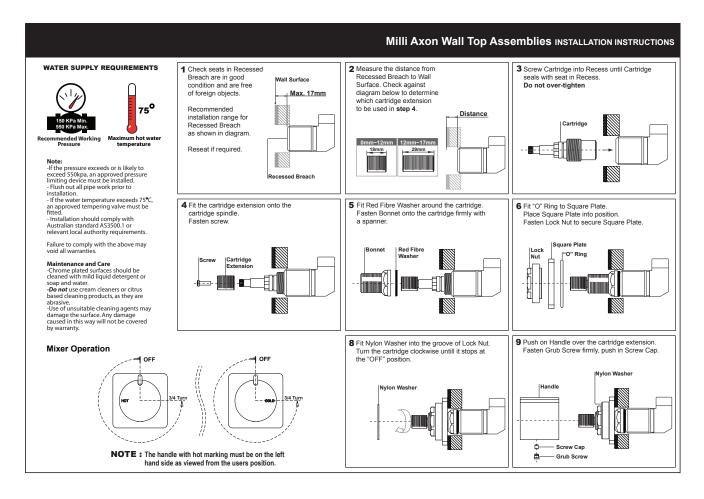

|
| Temperature Rating    | Maximum continous working temperature 75°                                                                         |
| Suitable Hot Water    | Storage Tank: No<br>Continuous Flow: Refer to manufacturer of<br>continuous hot water systems<br>Gravity Feed: No |
| Standards             | AS/NZS 3718                                                                                                       |





To see the complete Milli range go to www.reece.com.au/bathrooms

## **CLEANING RECOMMENDATIONS**

This product should not be cleaned with abrasive materials eg. steel wool/scourers. Damage caused by any improper treatment is not covered by the product warranty - refer to Warranty Conditions.





## **INSTALLATION INSTRUCTIONS**