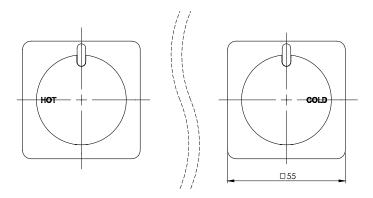

## MILLI AXON WALL TOP ASSEMBLIES

| <b>SPECIFICATIONS</b> |                                                                                                                   |
|-----------------------|-------------------------------------------------------------------------------------------------------------------|
| Recommended Use       | Domestic, hotel and commercial                                                                                    |
| Finish Available      | Chrome Handle with Chrome B/P                                                                                     |
|                       | Chrome/Black Handle with Chrome B/P                                                                               |
|                       | Chrome/Black Handle with Black B/P                                                                                |
| Pressure Rating       | Maximum continous operating pressure 500 kPa.                                                                     |
|                       | Note: For best performance and longer life we recommend 150-500 kPa.                                              |
| Temperature Rating    | Maximum continous working temperature 75°                                                                         |
| Suitable Hot Water    | Storage Tank: No<br>Continuous Flow: Refer to manufacturer of<br>continuous hot water systems<br>Gravity Feed: No |
| Standards             | AS/NZS 3718                                                                                                       |