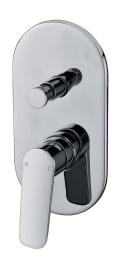

## Mizu Bliss Shower Mixer Tap with Diverter Chrome

## 9503816

| SPECIFICATIONS                                              |                              |
|-------------------------------------------------------------|------------------------------|
| Recommended Use                                             | Domestic, Hotel & Commercial |
| Colour                                                      | Chrome                       |
| Finish                                                      | Polished                     |
| Material                                                    | DR Brass                     |
| Recommended Pressure Range                                  | 150 - 500 kPa                |
| Maximum Continuous Working Temperature                      | 80 deg C                     |
| Suitable for Storage Tank Hot Water                         | Yes                          |
| Suitable for Continuous Flow Hot Water                      | Yes                          |
| Suitable for Gravity Feed Hot Water                         | No                           |
| WARRANTY                                                    |                              |
| Warranty - Domestic Use                                     | 10 Years                     |
| Spare Parts & Labour                                        | 12 Months                    |
| Please refer to Warranty Page for full Terms and Conditions |                              |