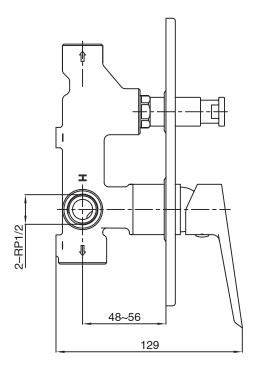

| 150 - 500 kPa                |
| Maximum Continuous Working Temperature                      | 80 deg C                     |
| Suitable for Storage Tank Hot Water                         | Yes                          |
| Suitable for Continuous Flow Hot Water                      | Yes                          |
| Suitable for Gravity Feed Hot Water                         | No                           |
| WARRANTY                                                    |                              |
| Warranty - Domestic Use                                     | 10 Years                     |
| Spare Parts & Labour                                        | 12 Months                    |
| Please refer to Warranty Page for full Terms and Conditions |                              |







Dimensions are nominal measurements only.

## **CLEANING RECOMMENDATIONS:**

We recommend the use of soapy water or approved cleaners. This product should not be cleaned with abrasive materials. Damage caused by any improper treatment is not covered by the product warranty. Refer to Warranty Conditions