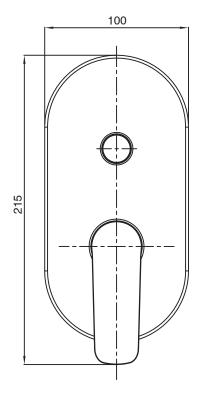

| 150 - 500 kPa                |
| Maximum Continuous Working Temperature                      | 80 deg C                     |
| Suitable for Storage Tank Hot Water                         | Yes                          |
| Suitable for Continuous Flow Hot Water                      | Yes                          |
| Suitable for Gravity Feed Hot Water                         | No                           |
| WARRANTY                                                    |                              |
| Warranty - Domestic Use                                     | 10 Years                     |
| Spare Parts & Labour                                        | 12 Months                    |
| Please refer to Warranty Page for full Terms and Conditions |                              |







Dimensions are nominal measurements only.

## **CLEANING RECOMMENDATIONS:**

We recommend the use of soapy water or approved cleaners. This product should not be cleaned with abrasive materials. Damage caused by any improper treatment is not covered by the product warranty. Refer to Warranty Conditions