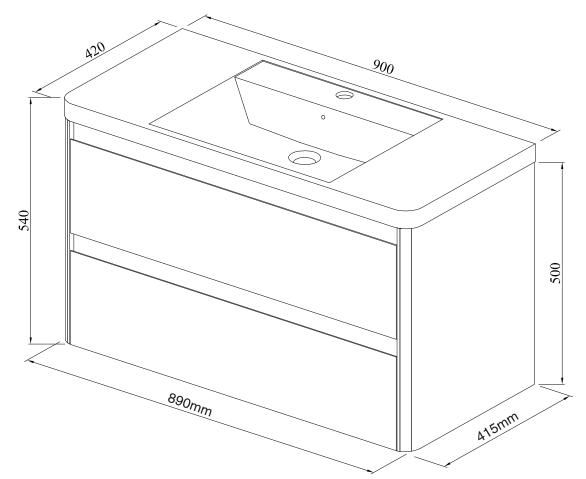

## Posh Solus Vanity Unit 2 Drawer Centre Basin 1 Taphole 900mm White

| SPECIFICATIONS                                              |                                                           |
|-------------------------------------------------------------|-----------------------------------------------------------|
| Recommended Use                                             | Domestic, Hotel & Commercial                              |
| Material                                                    | Basin Acrylic Cabinet Pinewood & MDF                      |
| Colour                                                      | White                                                     |
| Basin Capacity                                              | 8.8 litres                                                |
| Fixing                                                      | Wall Mounted (Bolted/Screwed to wall - brackets supplied) |
| Taphole Configuration                                       | 1 Taphole                                                 |
| Overflow Configuration                                      | Overflow                                                  |
| Waste Size                                                  | 32x40mm with Overflow (not included)                      |
| Plug & Waste                                                | Sold Separately                                           |
| Tapware                                                     | Sold Separately                                           |
| WARRANTY                                                    |                                                           |
| Warranty - Domestic Use                                     | 7 Years                                                   |
| Spare Parts & Labour                                        | 12 Months                                                 |
| Please refer to Warranty Page for full Terms and Conditions |                                                           |

Dimensions are nominal measurements only.

Disclaimer: Products in this specification manual must by regulation be installed by licensed and registered trade people. The manufacturer/distributor reserves the right to vary specifications or delete models from their range without prior notification. Dimensions are nominal measurements only. Dimensions and set-outs listed are correct at time of publication however the manufacturer/distributor takes no responsibility for printing errors.