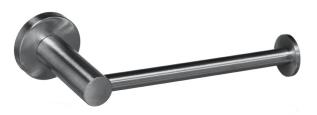

## mız.u

## Mizu Drift Straight Toilet Roll Holder Brushed Gunmetal

2217446

## SPECIFICATIONS

 Recommended Use
 Domestic, Hotel & Commercial

 Colour
 Brushed Gunmetal

Brass

10 Years

Material

WARRANTY

Replacement Only - Domestic Use

Please refer to Warranty Page for full Terms and Conditions







Dimensions are nominal measurements only.

## **CLEANING RECOMMENDATIONS:**

We recommend the use of soapy water or approved cleaners. This product should not be cleaned with abrasive materials. Damage caused by any improper treatment is not covered by the product warranty. Refer to Warranty Conditions

Disclaimer: Products in this specification manual must by regulation be installed by licensed and registered trade people. The manufacturer/distributor reserves the right to vary specifications or delete models from their range without prior notification. Dimensions are nominal measurements only. Dimensions and set-outs listed are correct at time of publication however the manufacturer/distributor takes no responsibility for printing errors.

Published 24/02/2023

To see the complete