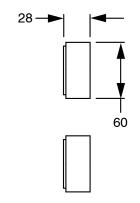

| DR Brass                     |
| Recommended Pressure Range                                  | 150 - 500 kPa as per AS3500  |
| Max Continuous Working Temperature (deg C)                  | 65                           |
| Min Continuous Working Temperature (deg C)                  | 5                            |
| Hot Water Unit Suitability                                  | Storage Tank;Continuous Flow |
| WARRANTY                                                    |                              |
| Warranty - Domestic Use (Years)                             | 15                           |
| Spare Parts & Labour (Years)                                | 1                            |
| Please refer to Warranty Page for full Terms and Conditions |                              |













Dimensions are nominal measurements only.

## **CLEANING RECOMMENDATIONS:**

We recommend the use of soapy water or approved cleaners. This product should not be cleaned with abrasive materials. Damage caused by any improper treatment is not covered by the product warranty. Refer to Warranty Conditions