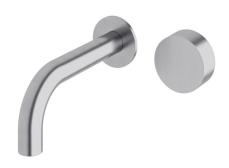

## Milli Pure Progressive Wall Basin Mixer Tap System 160mm Satin Chrome (3 Star) 2299309

| SPECIFICATIONS                                              |                              |
|-------------------------------------------------------------|------------------------------|
| Recommended Use                                             | Domestic;Hotel;Commercial    |
| Colour Finish                                               | Satin Chrome                 |
| Primary Material                                            | DR Brass                     |
| Recommended Pressure Range                                  | 150 - 500 kPa as per AS3500  |
| Max Continuous Working Temperature (deg C)                  | 65                           |
| Min Continuous Working Temperature (deg C)                  | 5                            |
| Hot Water Unit Suitability                                  | Storage Tank;Continuous Flow |
| WARRANTY                                                    |                              |
| Warranty - Domestic Use (Years)                             | 15                           |
| Spare Parts & Labour (Years)                                | 1                            |
| Please refer to Warranty Page for full Terms and Conditions |                              |