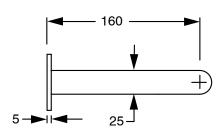

| DR Brass                     |
| Recommended Pressure Range                                  | 150 - 500 kPa as per AS3500  |
| Max Continuous Working Temperature (deg C)                  | 65                           |
| Min Continuous Working Temperature (deg C)                  | 5                            |
| Hot Water Unit Suitability                                  | Storage Tank;Continuous Flow |
| WARRANTY                                                    |                              |
| Warranty - Domestic Use (Years)                             | 15                           |
| Spare Parts & Labour (Years)                                | 1                            |
| Please refer to Warranty Page for full Terms and Conditions |                              |













Dimensions are nominal measurements only.

## **CLEANING RECOMMENDATIONS:**

We recommend the use of soapy water or approved cleaners. This product should not be cleaned with abrasive materials. Damage caused by any improper treatment is not covered by the product warranty. Refer to Warranty Conditions