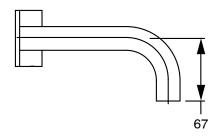

| DR Brass                     |
| Recommended Pressure Range                                  | 150 - 500 kPa as per AS3500  |
| Max Continuous Working Temperature (deg C)                  | 65                           |
| Min Continuous Working Temperature (deg C)                  | 5                            |
| Hot Water Unit Suitability                                  | Storage Tank;Continuous Flow |
| WARRANTY                                                    |                              |
| Warranty - Domestic Use (Years)                             | 15                           |
| Spare Parts & Labour (Years)                                | 1                            |
| Please refer to Warranty Page for full Terms and Conditions |                              |













Dimensions are nominal measurements only.

## **CLEANING RECOMMENDATIONS:**

We recommend the use of soapy water or approved cleaners. This product should not be cleaned with abrasive materials. Damage caused by any improper treatment is not covered by the product warranty. Refer to Warranty Conditions