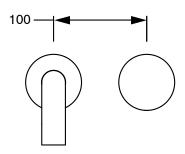

DR Brass                     |
| Recommended Pressure Range                                  | 150 - 500 kPa as per AS3500  |
| Max Continuous Working Temperature (deg C)                  | 65                           |
| Min Continuous Working Temperature (deg C)                  | 5                            |
| Hot Water Unit Suitability                                  | Storage Tank;Continuous Flow |
| WARRANTY                                                    |                              |
| Warranty - Domestic Use (Years)                             | 15                           |
| Spare Parts & Labour (Years)                                | 1                            |
| Please refer to Warranty Page for full Terms and Conditions |                              |













Dimensions are nominal measurements only.

## **CLEANING RECOMMENDATIONS:**

We recommend the use of soapy water or approved cleaners. This product should not be cleaned with abrasive materials. Damage caused by any improper treatment is not covered by the product warranty. Refer to Warranty Conditions