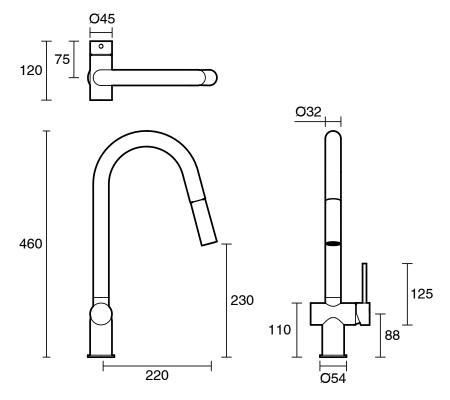

|
| Max Continuous Working Temperature (deg C)                  | 65                                           |
| Min Continuous Working Temperature (deg C)                  | 5                                            |
| Hot Water Unit Suitability                                  | Gravity Feed;Storage<br>Tank;Continuous Flow |
| WARRANTY                                                    |                                              |
| Warranty - Domestic Use (Years)                             | 15                                           |
| Spare Parts & Labour (Years)                                | 15                                           |
| Please refer to Warranty Page for full Terms and Conditions |                                              |







Dimensions are nominal measurements only.

## **CLEANING RECOMMENDATIONS:**

We recommend the use of soapy water or approved cleaners. This product should not be cleaned with abrasive materials. Damage caused by any improper treatment is not covered by the product warranty. Refer to Warranty Conditions