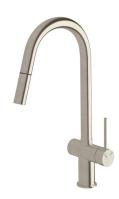

## Sussex Scala Pullout Sink Mixer Tap LUX PVD Brushed Oyster Nickel (4 Star) 2267146

| SPECIFICATIONS                                              |                                              |
|-------------------------------------------------------------|----------------------------------------------|
| Recommended Use                                             | Domestic;Hotel;Commercial                    |
| Colour Finish                                               | Brushed Oyster Nickel                        |
| Primary Material                                            | Brass                                        |
| Recommended Pressure Range                                  | 150 - 500 kPa as per AS3500                  |
| Max Continuous Working Temperature (deg C)                  | 65                                           |
| Min Continuous Working Temperature (deg C)                  | 5                                            |
| Hot Water Unit Suitability                                  | Gravity Feed;Storage<br>Tank;Continuous Flow |
| WARRANTY                                                    |                                              |
| Warranty - Domestic Use (Years)                             | 15                                           |
| Spare Parts & Labour (Years)                                | 15                                           |
| Please refer to Warranty Page for full Terms and Conditions |                                              |