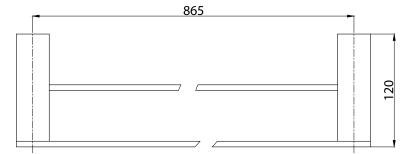

## Mizu Soothe Double Towel Rail 900mm Matte Black

2268113

Domestic, Hotel and Commercial

Matte Black

Zinc Alloy/Brass

Dimensions are nominal measurements only.