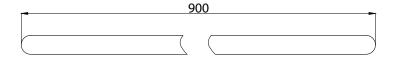

## Mizu Soothe Double Towel Rail 900mm Matte Black

2268113

Domestic, Hotel and Commercial

Matte Black

Zinc Alloy/Brass

Dimensions are nominal measurements only.