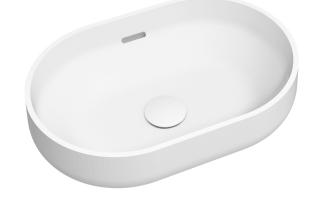

## Venice 450 Oval Basin with Overflow Solid Surface White

| SPECIFICATIONS  |                                              |
|-----------------|----------------------------------------------|
| Recommended Use | Domestic, Hotel & Commercial                 |
| Material        | Solid Surface                                |
| Colour          | White                                        |
| Capacity        | 2.8 Litres                                   |
| Weight          | 8 kg                                         |
| Overflow        | Yes                                          |
| Plug & Waste    | 32-40mm<br>Pop-up waste + solid surface plug |
| Options         | Softskin colours available                   |
|                 |                                              |