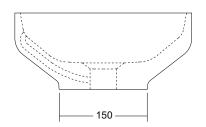

## Venice 450 Oval Basin with Overflow Solid Surface White

| SPECIFICATIONS  |                                              |
|-----------------|----------------------------------------------|
| Recommended Use | Domestic, Hotel & Commercial                 |
| Material        | Solid Surface                                |
| Colour          | White                                        |
| Capacity        | 2.8 Litres                                   |
| Weight          | 8 kg                                         |
| Overflow        | Yes                                          |
| Plug & Waste    | 32-40mm<br>Pop-up waste + solid surface plug |
| Options         | Softskin colours available                   |
|                 |                                              |