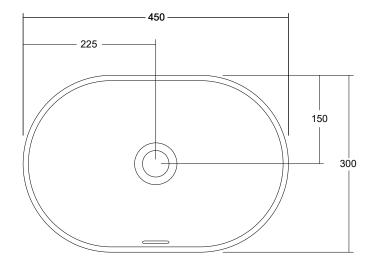

## Venice 450 Oval Basin with Overflow Solid Surface White

| SPECIFICATIONS  |                                              |
|-----------------|----------------------------------------------|
| Recommended Use | Domestic, Hotel & Commercial                 |
| Material        | Solid Surface                                |
| Colour          | White                                        |
| Capacity        | 2.8 Litres                                   |
| Weight          | 8 kg                                         |
| Overflow        | Yes                                          |
| Plug & Waste    | 32-40mm<br>Pop-up waste + solid surface plug |
| Options         | Softskin colours available                   |
|                 |                                              |