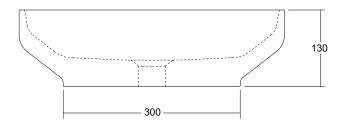

## Venice 450 Oval Basin with Overflow Solid Surface White

| SPECIFICATIONS  |                                              |
|-----------------|----------------------------------------------|
| Recommended Use | Domestic, Hotel & Commercial                 |
| Material        | Solid Surface                                |
| Colour          | White                                        |
| Capacity        | 2.8 Litres                                   |
| Weight          | 8 kg                                         |
| Overflow        | Yes                                          |
| Plug & Waste    | 32-40mm<br>Pop-up waste + solid surface plug |
| Options         | Softskin colours available                   |
|                 |                                              |