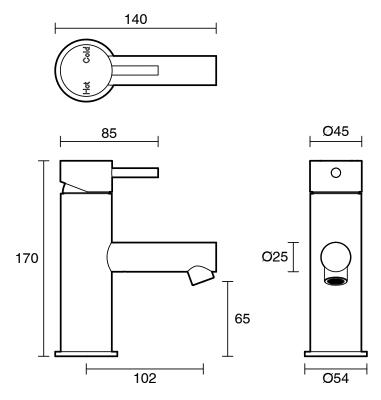

|
| Max Continuous Working Temperature (deg C)                  | 65                                           |
| Min Continuous Working Temperature (deg C)                  | 5                                            |
| Hot Water Unit Suitability                                  | Gravity Feed;Storage<br>Tank;Continuous Flow |
| WARRANTY                                                    |                                              |
| Warranty - Domestic Use (Years)                             | 15                                           |
| Spare Parts & Labour (Years)                                | 15                                           |
| Please refer to Warranty Page for full Terms and Conditions |                                              |







Dimensions are nominal measurements only.

## **CLEANING RECOMMENDATIONS:**

We recommend the use of soapy water or approved cleaners. This product should not be cleaned with abrasive materials. Damage caused by any improper treatment is not covered by the product warranty. Refer to Warranty Conditions