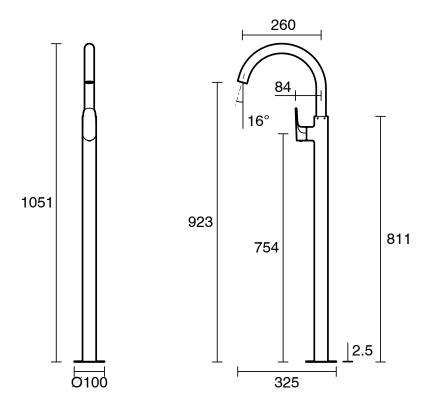

| 150 - 800 kPa                |
| Maximum Continuous Working Temperature                      | 70 deg C                     |
| Suitable for Storage Tank Hot Water                         | Yes                          |
| Suitable for Continuous Flow Hot Water                      | Yes                          |
| Suitable for Gravity Feed Hot Water                         | No                           |
| WARRANTY                                                    |                              |
| Warranty - Domestic Use                                     | 10 Years                     |
| Spare Parts & Labour                                        | 12 Months                    |
| Please refer to Warranty Page for full Terms and Conditions |                              |





Dimensions are nominal measurements only.

## **CLEANING RECOMMENDATIONS:**

We recommend the use of soapy water or approved cleaners. This product should not be cleaned with abrasive materials. Damage caused by any improper treatment is not covered by the product warranty. Refer to Warranty Conditions