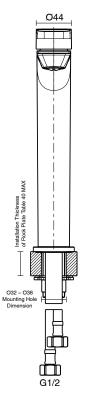

| 150 - 500 kPa                |
| Maximum Continuous Working Temperature                      | 80 deg C                     |
| Suitable for Storage Tank Hot Water                         | Yes                          |
| Suitable for Continuous Flow Hot Water                      | Yes                          |
| Suitable for Gravity Feed Hot Water                         | No                           |
| WARRANTY                                                    |                              |
| Warranty - Domestic Use                                     | 15 Years                     |
| Spare Parts & Labour                                        | 12 Months                    |
| Please refer to Warranty Page for full Terms and Conditions |                              |









Dimensions are nominal measurements only.

## **CLEANING RECOMMENDATIONS:**

We recommend the use of soapy water or approved cleaners. This product should not be cleaned with abrasive materials. Damage caused by any improper treatment is not covered by the product warranty. Refer to Warranty Conditions