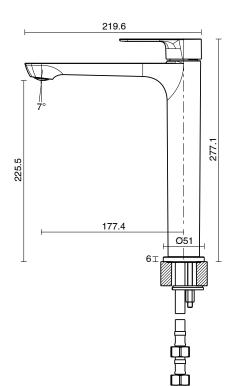

| 150 - 500 kPa                |
| Maximum Continuous Working Temperature                      | 80 deg C                     |
| Suitable for Storage Tank Hot Water                         | Yes                          |
| Suitable for Continuous Flow Hot Water                      | Yes                          |
| Suitable for Gravity Feed Hot Water                         | No                           |
| WARRANTY                                                    |                              |
| Warranty - Domestic Use                                     | 15 Years                     |
| Spare Parts & Labour                                        | 12 Months                    |
| Please refer to Warranty Page for full Terms and Conditions |                              |









Dimensions are nominal measurements only.

## **CLEANING RECOMMENDATIONS:**

We recommend the use of soapy water or approved cleaners. This product should not be cleaned with abrasive materials. Damage caused by any improper treatment is not covered by the product warranty. Refer to Warranty Conditions